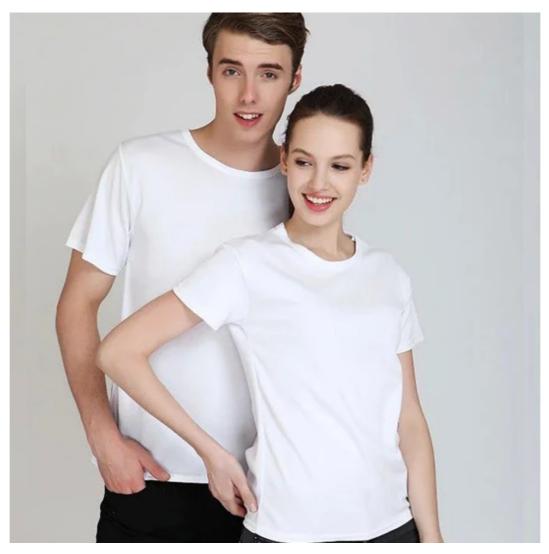

**ASOOSHOP** 

Home Catalog

Heniho Men's and women's same style 100% cotton pure white T-shirt

\$8.99

Heniho Men's and women's same style 100% cotton pure white T-shirt - ASOOSHOP Size M **ADD TO CART BUY IT NOW** Solids: 100% Cotton; Sport white: 90% Cotton, 10% Polyester; Safety Colors And Heather: 50% Cotton, 50% Polyester Imported Pull On closure Machine Wash Soft premium cotton for added comfort Classic cut for roomier fit Double needle stitching in sleeves and bottom hem for extra durability Seamless double needle collar to lay flat on your neck f SHARE PIN IT