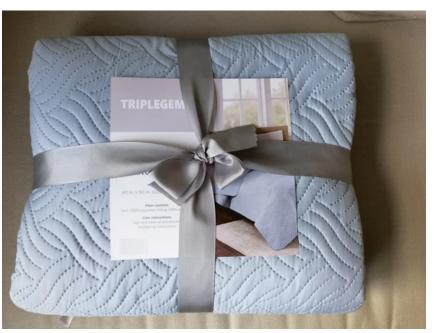

## PRODUCT DESCRIPTION

Get this classic quilt to set your bedroom in style! Offering a stylish take on the bedding basics, this six-piece coverlet set is an instant classic in any master suite or guest room. A refreshing makeover to your room is guaranteed!>Product Features: Gray soothing wave pattern double bed quilt. Comes with stunning colours and classic design. Designed with elaborate stitching and soft; offers warmth and comfort. Perfect for your bedroom or living room. Comes with handcrafted details. Recommended for indoor use only>Care instructions: machine washable. Wash in cold water and let hang dry>Dimensions: 90" wide x 90" long>Material(s): fabric. Fabric composition: polyester