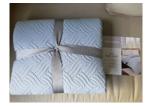

## TRIPLEGEMS QUILT SET (90X90 INCHES) GRAY - LIGHTWEIGHT BEDSPREAD - SOFT MICROFIBER COVERLET FOR ALL SEASON

- 100% Polyester
- triplegems quilted blanket combines the best comfort properties of Cotton Flannel with the easy care and energy saving qualities of fleece
- · Micro Flannel does not shrink, Anti Pill and resist wrinkles
- Fast-drying design saves energy and ensures easy care
- Thermal design keeps you warm and cozy
- · Extremely soft and luxurious

## PRODUCT DESCRIPTION

Get this classic quilt to set your bedroom in style! Offering a stylish take on the bedding basics, this six-piece coverlet set is an instant classic in any master suite or guest room. A refreshing makeover to your room is guaranteed!>Product Features: Gray soothing wave pattern double bed quilt. Comes with stunning colours and classic design. Designed with elaborate stitching and soft; offers warmth and comfort. Perfect for your bedroom or living room. Comes with handcrafted details. Recommended for indoor use only>Care instructions: machine washable. Wash in cold water and let hang dry>Dimensions: 90" wide x 90" long>Material(s): fabric. Fabric composition: polyester