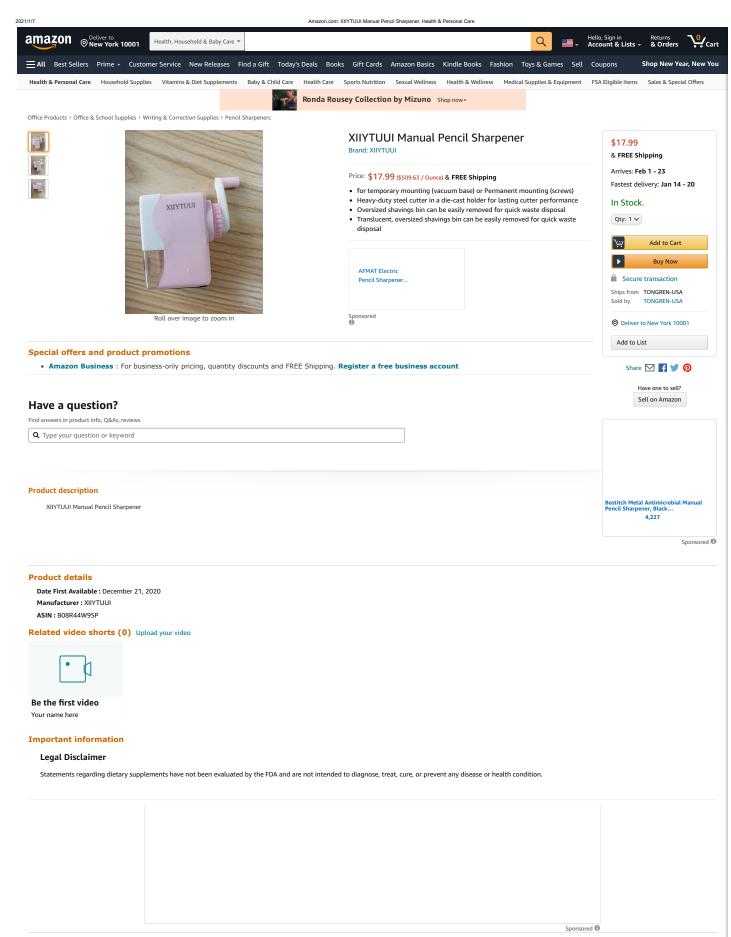

Customer Questions & Answers
See questions and answers

| Customer reviews              |             | No customer reviews |  |             |
|-------------------------------|-------------|---------------------|--|-------------|
|                               |             | no customer remens  |  |             |
| 5 star                        | 0%          |                     |  |             |
| 4 star                        | 0%          |                     |  |             |
| 3 star                        | 0%          |                     |  |             |
| 2 star                        | 0%          |                     |  |             |
| 1 star                        | 0%          |                     |  |             |
| → How are ratings calculated? |