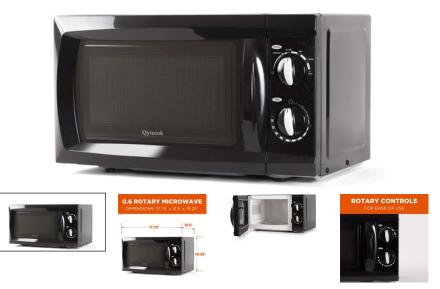

- [Compact & Retro Appearance] With a compact size, this microwave oven is perfect for small apartments, studios, dorms, etc. It takes the spotlight in any while its retro appearance adds a noble and elegant atmosphere to the room. User-friendly multi-function design is sure to meet your usage need
- Solution [3] This microwave Power & 360°Evenly Heating. This microwave oven is designed with 5 microwave power level (100% to 20%) that allows you to adjust according to your different needs, while cooking or heating food. 360° heating and rotation of glass turntable during operation helps to cook food more evenly
- [ [Simple Operation & Auto Reminder] Six retro mechanical buttons on the multifunctional control panel are easy to operate for users of any age. Easy-to-read LED display clearly shows remaining cooking time. And when the cooking procedure have finished, three beeps sound will be heard.
- TCustomizable Auto Cooking Settings The retro microwave oven has default cooking menu for popular foods such as popcorn, pizza, potatoes and more for simple operation. Once selected the menu, set the weight to start cooking. Bring convenience and efficiency to your life.
- Trechnical & Intimate Detail] Designed with a child lock function, just a simple setup ensures the microwave oven is not used by your child without supervision. Overall Dimension: 18"s14"s10"(LxWxH), Turntable Diameter: 9.5", Capacity: 0.7 Cu. Ft, Output Power: 700W. UL Certified Power Cord.