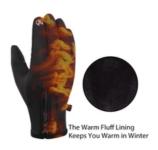

- Keep warm in winter: Winter gloves are made of high-quality thick-layer windproof materials. The inner side of the gloves is lined with warm cashmere and breathable film to keep your hands warm in winter.
- More convenient design: The winter gloves have an extra back waterproof zipper, which is convenient to wear and take off, and the cuffs are slippery and comfortable, without restricting your outdoor sports and movement. Zipper design makes gloves more suitable for most people's hands.
- Anti-slip design: Anti-slip and wear-resistant PU provides better grip on the palm of the glove, and the grip makes the connection between the steering wheel and the glove stronger. Provide security for your travel.
- Unique touch screen technology: The fingers of winter gloves are made of high-quality conductive corrugated PU, allowing you to use smart phones and touch screen devices freely without taking off your gloves when doing housework, outdoor sports and playing games with your family.