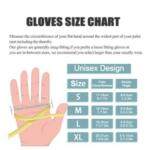

BEEDOW HOME SHOP ALL V WHOLESALE CONTACT US













Phecii Winter Gloves Touch Screen Fingers Warm Gloves Insulated Anti-Slip Windproof Waterproof Cycling Riding Running Work for Men Women Mens Womens

\$18.90

Quantity



- Keep warm in winter: Winter gloves are made of high-quality thick-layer windproof materials. The inner side of the gloves is lined with warm cashmere and breathable film to keep your hands warm in winter.
- More convenient design: The winter gloves have an extra back waterproof zipper, which is convenient to wear and take off, and the cuffs are slippery and comfortable, without restricting your outdoor sports and movement. Zipper design makes gloves more suitable for most people's hands.
- Anti-slip design: Anti-slip and wear-resistant PU provides better grip on the palm of the glove, and the grip makes the connec