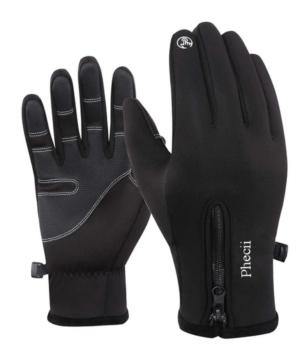

- Keep warm in winter: Winter gloves are made of high-quality thick-layer windproof materials. The inner side of the gloves is lined with warm cashmere and breathable film to keep your hands warm in winter.
- More convenient design: The winter gloves have an extra back waterproof zipper, which is convenient to wear and take off, and the cuffs are slippery and comfortable, without restricting your outdoor sports and movement. Zipper design makes gloves more suitable for most people's hands.
- Anti-slip design: Anti-slip and wear-resistant PU provides better grip on the palm of the glove, and the grip makes the connection between the steering wheel and the glove stronger. Provide security for your travel.
- Unique touch screen technology: The fingers of winter gloves are made of high-quality conductive corrugated PU, allowing you to use smart phones and touch screen devices freely without taking off your gloves when doing housework, outdoor sports and playing games with your family.