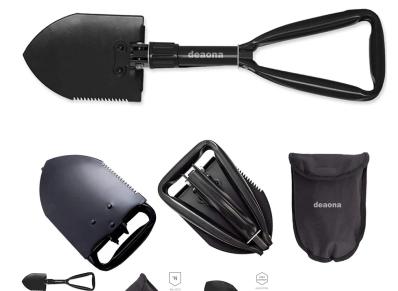

DEAONA FOLDING
SHOVEL SURVIVAL
SHOVEL - ENTRENCHING
TOOL 18.25 INCH
FOLDABLE SHOVEL
CAMPING SHOVEL W/
WOOD SAW EDGE AND
TACTICAL SHOVEL CARRY
CASE (F08-N),BLACK

\$30.98

translation missing: zh-TW.products.product.qua ntity

#### Brand: deaona

Listing Date: 2020. 08.10

- 1. BARELY BIGGER THAN YOUR HAND: That's the size of the Entrenching Tool when folded; this camp shovel, snow shovel, sand shovel or gardening shovel works as a small shovel for big jobs
  2. 18.25 INCH FULL LENGTH, 24.5 OUNCES: Foldable military shovel and hunting shovel w/ a wood saw edge and a rotating spade shovel blade to use as a pick or hoe; versatile E tool w/ strong shovel handle
  3. 3-WAY FOLDING DESIGN: Hand shovel collapses into a portable outdoor shovel, emergency shovel and hiking shovel; a compact E tool for your camping gear that's not as bulky as other shovels for digging
- 4. HIGH-CARBON STEEL CONSTRUCTION AND CARRY CASE: Super durable for a mini shovel; pack it into its small shovel case and carry it on your back pack or belt