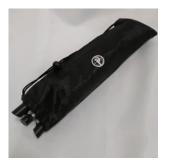

### LIGHTWEIGHT CAMERA MOUNT TRIPOD STAND WITH BAG - 16.5 - 50 INCHES

- Adjustable-height tripod made of lightweight aluminum; weighs just over a pound
- 3-way head allows for tilt and swivel motion; portrait or landscape options
- Quick-release plate helps ensure fast transitions between shots
- 3-section, lever-lock legs for easy height adjustments; zippered storage bag included
- Measures 16.5 inches (collapsed); extends up to 50 inches
- Not recommended for use with heavy, high-end DSLR cameras (total equipment weight should not exceed 4.4 pounds)

#### **Details**

Suitable for digital, video, or still cameras
Extends up to 50 inches high
Lightweight aluminum; weighs just over a pound
Quick-release plate
3-section, lever-lock legs for easy height adjustments
Zippered bag included