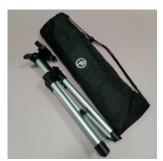

## **Lightweight Camera Mount Tripod Stand With Bag - 16.5 - 50 Inches**

Weishow

\$15.99

### LIGHTWEIGHT CAMERA MOUNT TRIPOD STAND WITH BAG - 16.5 - 50 INCHES

- Adjustable-height tripod made of lightweight aluminum; weighs just over a pound
- 3-way head allows for tilt and swivel motion; portrait or landscape options
- Quick-release plate helps ensure fast transitions between shots
- 3-section, lever-lock legs for easy height adjustments; zippered storage bag included
- Measures 16.5 inches (collapsed); extends up to 50 inches
- Not recommended for use with heavy, high-end DSLR cameras (total equipment weight should not exceed 4.4 pounds)

#### 50-Inch Lightweight Tripod with Bag

Capture vivid, professional-style photographs with help from this 50-inch lightweight tripod. The adjustable-height tripod makes it easy to achieve reliable stability and score just the right angle when going after that award-winning shot. A fun and useful camera accessory for both novice and professional photographers alike, the handy tripod accommodates a wide range of digital, video, and still cameras and comes loaded with user-friendly features.

#### **Details**

Suitable for digital, video, or still cameras
Extends up to 50 inches high
Lightweight aluminum; weighs just over a pound
Quick-release plate
3-section, lever-lock legs for easy height adjustments
Zippered bag included

#### 3-Section, Lever-Lock Legs

Uneven terrain? Need to frame the shot just so? The tripod effortlessly accommodates custom setups thanks to its lever-lock legs, each with three extendable sections. The leg height can be individually adjusted as needed or all three legs can be raised to the full height of 50 inches. Levers securely lock the legs into place and release smoothly for easy gliding to the desired height. For added convenience, an extendable gearless center post promotes easy movement and adjustment, and rubber feet help ensure stability on different surfaces.