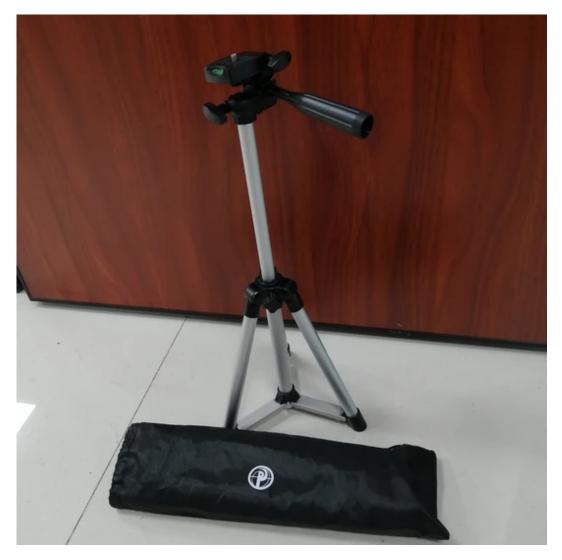

#### 50-Inch Lightweight Tripod with Bag

Capture vivid, professional-style photographs with help from this 50-inch lightweight tripod. The adjustable-height tripod makes it easy to achieve reliable stability and score just the right angle when going after that award-winning shot. A fun and useful camera accessory for both novice and professional photographers alike, the handy tripod accommodates a wide range of digital, video, and still cameras and comes loaded with user-friendly features.

#### 3-Way Head

The tripod's three-way head allows for ultimate versatility. Easily change the orientation of the camera from portrait to landscape--and almost any angle in between with the handy tilt motion. Turn the knobs to secure. The tripod also allows for full panoramic possibilities with its 360-degree swivel function.

#### 3-Section, Lever-Lock Legs

Uneven terrain? Need to frame the shot just so? The tripod effortlessly accommodates custom setups thanks to its lever-lock legs, each with three extendable sections. The leg height can be individually adjusted as needed or all three legs can be raised to the full height of 50 inches. Levers securely lock the legs into place and release smoothly for easy gliding to the desired height. For added convenience, an extendable gearless center post promotes easy movement and adjustment, and rubber feet help ensure stability on different surfaces.