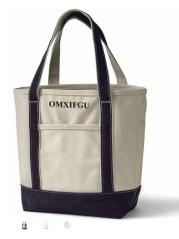

#### OMXIFGU Medium Natural Open Top Canvas Tote Bag Launch time: November 10, 2020

0 reviews | Write a review

- \$23.45
- Ex Tax: \$23.45
- Product Code: OMXIFGU
- Availability: In Stock

|     |   | ,. |             |            |     |                    |
|-----|---|----|-------------|------------|-----|--------------------|
| Qty | 1 | +  |             |            |     |                    |
|     |   | -  | ADD TO CART | $\bigcirc$ | +†+ |                    |
|     |   |    |             |            |     | <b>Description</b> |

ion <u>Reviews (0)</u>

Cotton lining

Tested to hold up to 500 pounds (weight at which handle fabric breaks)

Wide felled seams allow it to stand upright, keeping contents inside

Water-resistant base and trim

Outside pocket, plus four interior pockets and key ring attachment for organization (note: small tote does not have any pockets)

100% cotton canvas. Spot clean/air dry. Imported

There are no reviews for this product.