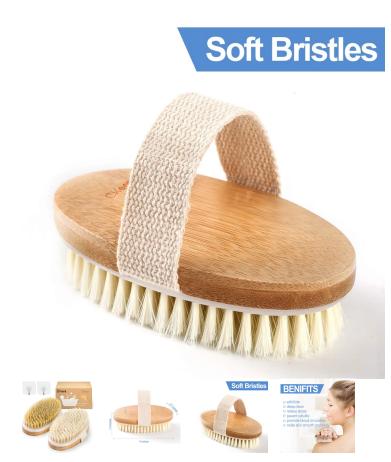

## CKeep Shower Body Brush for Dry and Wet Brushing, 2PCS Bath Body Scrub – lencoo3

FREE SHIPPING. BECOME LPOW VIP YOU WILL GET ...

LPOW

<u>Home</u> >

CKeep Shower Body Brush for Dry and Wet Brushing, 2PCS Bath Body Scrubber with Soft and Stiff Bristles, for Exfoliating Skin and Soft Scrub, Suitable for Men and Women.

CKEEP SHOWER BODY BRUSH FOR DRY AND WET BRUSHING, 2PCS BATH BODY SCRUBBER WITH SOFT AND STIFF BRISTLES, FOR EXFOLIATING SKIN AND SOFT SCRUB, SUITABLE FOR MEN AND WOMEN.

Ä

\$15.99

Add to Cart

BUY WITH G

More payment options

- Soft and Stiff Bristles: 2PCS shower brushes with two hardness options, satisfy both dry brush and wet brush, can be used interchangeably, palm-sized, convenient storage and travel
- Wet Brush design: Soak it in warm water for a while when using soft bristles, which makes clean more comfortable and give you a good bathing experience. It can effectively relieve fatigue and stress, make skin smooth and shiny
- Dry Brush Design: Natural stiff bristles can massage and exfoliate skin, clean the skin surface deeply, reduce cellulite, promote blood circulation. multifunction bath brush helps you healthier
- High Quality: Pure natural bristles can touch the skin safely, polished wooden handle and widened nonslip cotton strap make cleans convenient and easy to grasp
- Complete Accessories: You will get 1 stiff brush, 1 soft brush and 2 Hook. Recommend to change the shower brush every 3 to 6 months to ensure clean and your healthy