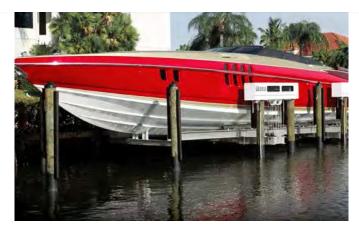

#### **Titan Yacht Lifts**

The ultimate boat lift on the market. Our **TITAN** line of luxury yacht boat lifts sets a new standard for performance, safety, and reliability to lift even the largest of yachts. Introduced in 2010, these lifts all use cycloidal drives, which are the most efficient drives in the industry, thereby maximizing output torque and lift speeds. This "**Best of the Best**" boat lift design has completely custom engineered bunk and cradle systems to fit your yacht. The **TITAN** comes standard with all the bells and whistles.

more torque and result in the fastest lift speeds on the market.

So when only the absolute best will do, the Imm Quality Titan is the only choice. Take a look at our design and see why IQ boat lifts are Built for a Lifetime. Please call our custom design team today to discuss your luxury yacht boat lift needs.