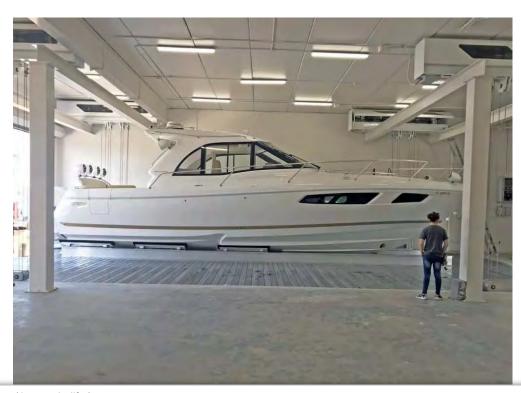

#### **Titan Yacht Lifts**

The ultimate boat lift on the market. Our **TITAN** line of luxury yacht boat lifts sets a new standard for performance, safety, and reliability to lift even the largest of yachts. Introduced in 2010, these lifts all use cycloidal drives, which are the most efficient drives in the industry, thereby maximizing output torque and lift speeds. This "**Best of the Best**" boat lift design has completely custom engineered bunk and cradle systems to fit your yacht. The **TITAN** comes standard with all the bells and whistles.

0

τT

Click Here to See a Figure of Titan Features