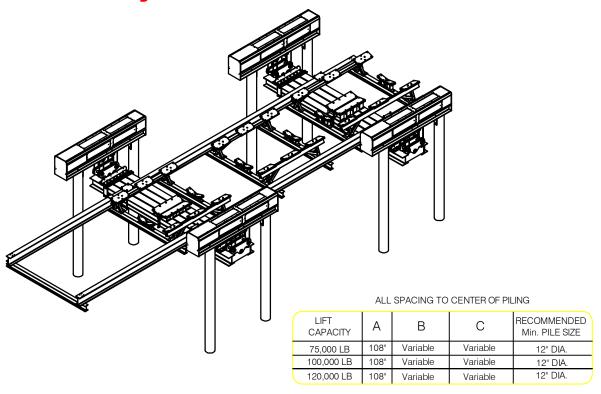

### TITAN BOAT LIFT SPECIFICATIONS

Dim B, C, and D are vessel/site dependent.

| LIFT CAPACITY  Ibs. | Cradle 5ize<br>I-Beam<br>6061-T6 | GROOVED CABLE<br>WINDER SIZE<br>inches | Brakes    | CYCLOIDAL<br>RATIO | NO. OF MOTORS<br>& H.P.                  | CABLE5                 | TRAVEL | LIFT SPEED<br>In/min |
|---------------------|----------------------------------|----------------------------------------|-----------|--------------------|------------------------------------------|------------------------|--------|----------------------|
| 75,000              | (6) 12 x .310 H<br>7 x .620 W    | 8" O.D.                                | 6 ft-lb.  | 731:1              | (4) 1-1/2 H.P<br>230V/28A<br>Three Phase | 7/16 304 SS 6x37<br>4P | 17'    | 15                   |
| 100,000             | (8) 12 x .310 H<br>7 x .620 W    | 8" O.D.                                | 6 ft-lb.  | 731:1              | (4) 1-1/2 H.P<br>230V/28A<br>Three Phase | 1/2 304 SS 6x37<br>4P  | 17'    | 15                   |
| 120,000             | (8) 12 x .310 H<br>7 x .620 W    | 8" O.D.                                | 10 ft-lb. | 731:1              | (4) 2 H.P<br>230V/32A<br>Three Phase     | 1/2 304 SS 6x37<br>4P  | 17'    | 15                   |