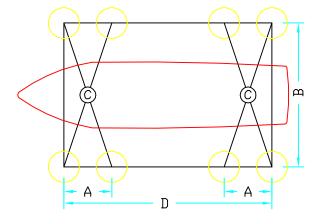

### TITAN BOAT LIFT SPECIFICATIONS

Dim B, C, and D are vessel/site dependent.

| LIFT CAPACITY  Ibs. | Cradle 5ize<br>I-Beam<br>6061-T6 | GROOVED CABLE<br>WINDER SIZE<br>inches | Brakes    | CYCLOIDAL<br>RATIO | NO. OF MOTORS<br>& H.P.                  | CABLE5                 | TRAVEL | LIFT SPEED<br>In/min |
|---------------------|----------------------------------|----------------------------------------|-----------|--------------------|------------------------------------------|------------------------|--------|----------------------|
| 75,000              | (6) 12 x .310 H<br>7 x .620 W    | 8" O.D.                                | 6 ft-lb.  | 731:1              | (4) 1-1/2 H.P<br>230V/28A<br>Three Phase | 7/16 304 SS 6x37<br>4P | 17'    | 15                   |
| 100,000             | (8) 12 x .310 H<br>7 x .620 W    | 8" O.D.                                | 6 ft-lb.  | 731:1              | (4) 1-1/2 H.P<br>230V/28A<br>Three Phase | 1/2 304 SS 6x37<br>4P  | 17'    | 15                   |
| 120,000             | (8) 12 x .310 H<br>7 x .620 W    | 8" O.D.                                | 10 ft-lb. | 731:1              | (4) 2 H.P<br>230V/32A<br>Three Phase     | 1/2 304 SS 6x37<br>4P  | 17'    | 15                   |