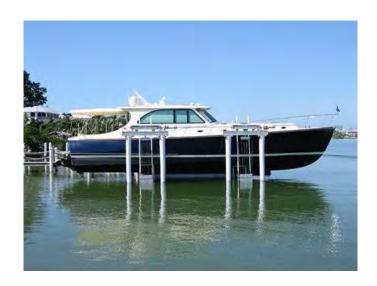

#### **Titan Yacht Lifts**

The ultimate boat lift on the market. Our **TITAN** line of luxury yacht boat lifts sets a new standard for performance, safety, and reliability to lift even the largest of yachts. Introduced in 2010, these lifts all use cycloidal drives, which are the most efficient drives in the industry, thereby maximizing output torque and lift speeds. This "**Best of the Best**" boat lift design has completely custom engineered bunk and cradle systems to fit your yacht. The **TITAN** comes standard with all the bells and whistles.

#### **Standard Features**

- All type 6061-T6 aluminum and type 300 stainless steel construction
- Fully custom aluminum bunks and cradle system. The bunk and cradle systems are
  engineered in consultation with the yacht manufacturer to provide the perfect fit and proper
  hull support
- Completely enclosed aluminum upper beams with tinted inspection windows cover the power heads to extend product life by protecting the mechanical and electrical components from windblown rain and salt spray
   Powder coated to match any color
- Large radius maintenance free aluminum pulleys with unique self-lubricating bearing
- Maintenance free aluminum bearing blocks with no lube Igus bushings
- Solid drive pipes and solid aluminum grooved cable winders with unique to Imm Quality cable keeping rollers
- Upgraded limp fine wire stainless steel cable like that used in public elevators and ski lifts is extra pliable to minimize work hardening and maximize cable life.
- Stainless steel hardware
- Larger diameter, heavy duty reinforced guide post base with PVC covered guide posts that are easily adjustable
- Variable speed PLC controls enable soft start and stops with self-leveling and multiple stoppoint features and handheld transmitter enables in-water operation of your boat lift