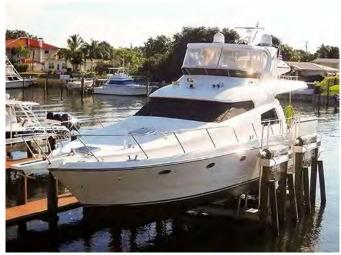

#### **Titan Yacht Lifts**

The ultimate boat lift on the market. Our **TITAN** line of luxury yacht boat lifts sets a new standard for performance, safety, and reliability to lift even the largest of yachts. Introduced in 2010, these lifts all use cycloidal drives, which are the most efficient drives in the industry, thereby maximizing output torque and lift speeds. This "**Best of the Best**" boat lift design has completely custom engineered bunk and cradle systems to fit your yacht. The **TITAN** comes standard with all the bells and whistles.

## **Specifications**

The *Titan Yacht lifts* is a fully custom boat lift that can be engineered to accommodate even the largest yachts on the market.

Titan Spec Sheet PDF Download

τT

Over 30 years experience and knowledge of manufacturing, technological innovation, and design. We are dedicated to providing the best Boat Lift in the world to our valued customers.