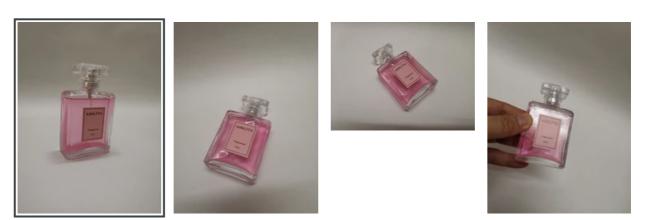

# ASNLTTN perfume Eau de Perfume 50mL | Leathery, Amber, Fragrance for Men and Women | Sultry Lemon and Irish Clove/Toilette Spray

★★★★★ 2 reviews ASNLTTN

\$75.64

ADD TO CART

BLEND: Hayaam is a woody, leathery fragrance inspired by love that makes you lose yourself. Infatuation embraces your every thought and your eyes dazzle with brilliance at every glance you share. You are powerless to resist. Hayaam is a premium unisex fragrance leaning towards males. It is a day fragrance and can be worn all year round.