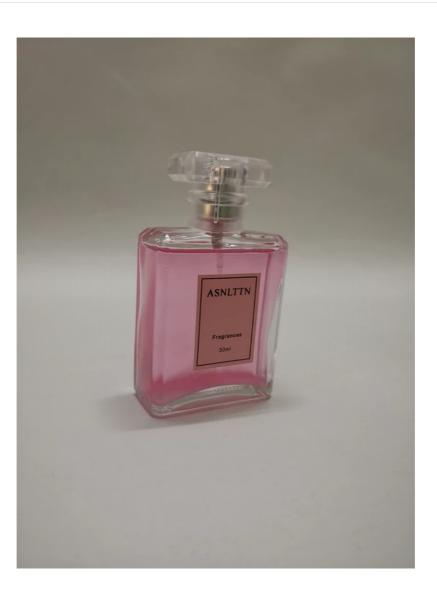

# ASNLTTN perfume Eau de Perfume 50mL | Leathery, Amber, Fragrance for Men and Women | Sultry Lemon and Irish Clove/Toilette Spray

★★★★★ 2 reviews ASNLTTN

\$75.64

ADD TO CART

BLEND: Hayaam is a woody, leathery fragrance inspired by love that makes you lose yourself. Infatuation embraces your every thought and your eyes dazzle with brilliance at every glance you share. You are powerless to resist. Hayaam is a premium unisex fragrance leaning towards males. It is a day fragrance and can be worn all year round.