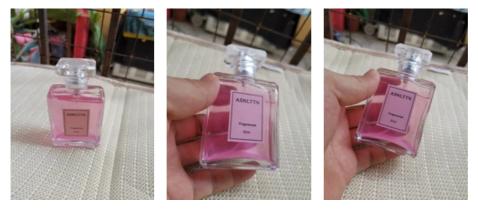

# ASNLTTN perfume Eau de Perfume 50mL | Leathery, Amber, Fragrance for Men and Women | Sultry Lemon and Irish Clove/Toilette Spray

★★★★★ 2 reviews ASNLTTN

\$75.64

ADD TO CART

BLEND: Hayaam is a woody, leathery fragrance inspired by love that makes you lose yourself. Infatuation embraces your every thought and your eyes dazzle with brilliance at every glance you share. You are powerless to resist. Hayaam is a premium unisex fragrance leaning towards males. It is a day fragrance and can be worn all year round.