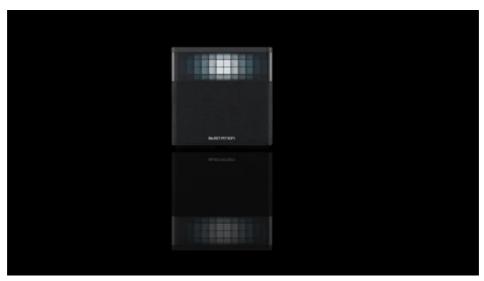

## **Bustation PuzzleCube Speaker**

\$125.00 SOLD OUT

Shipping calculated at checkout.

TUO GLOZ

Connects all your personal devices to the BUSTATION NETWORK to provide an interconnected sharing and communication experience with the people you love.

 $Sub\ speakers\ for\ individual\ spaced\ and\ a\ hub\ speaker\ that\ helps\ control\ all\ of\ them\ to\ create\ a\ unique\ music\ adventure.$ 

Touch screen to control music, ambient light, album cover and lyric display.

The magnetic contact technology makes charging and pairing as easy as it gets