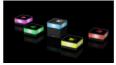

 $Sub\ speakers\ for\ individual\ spaced\ and\ a\ hub\ speaker\ that\ helps\ control\ all\ of\ them\ to\ create\ a\ unique\ music\ adventure.$ 

Touch screen to control music, ambient light, album cover and lyric display.