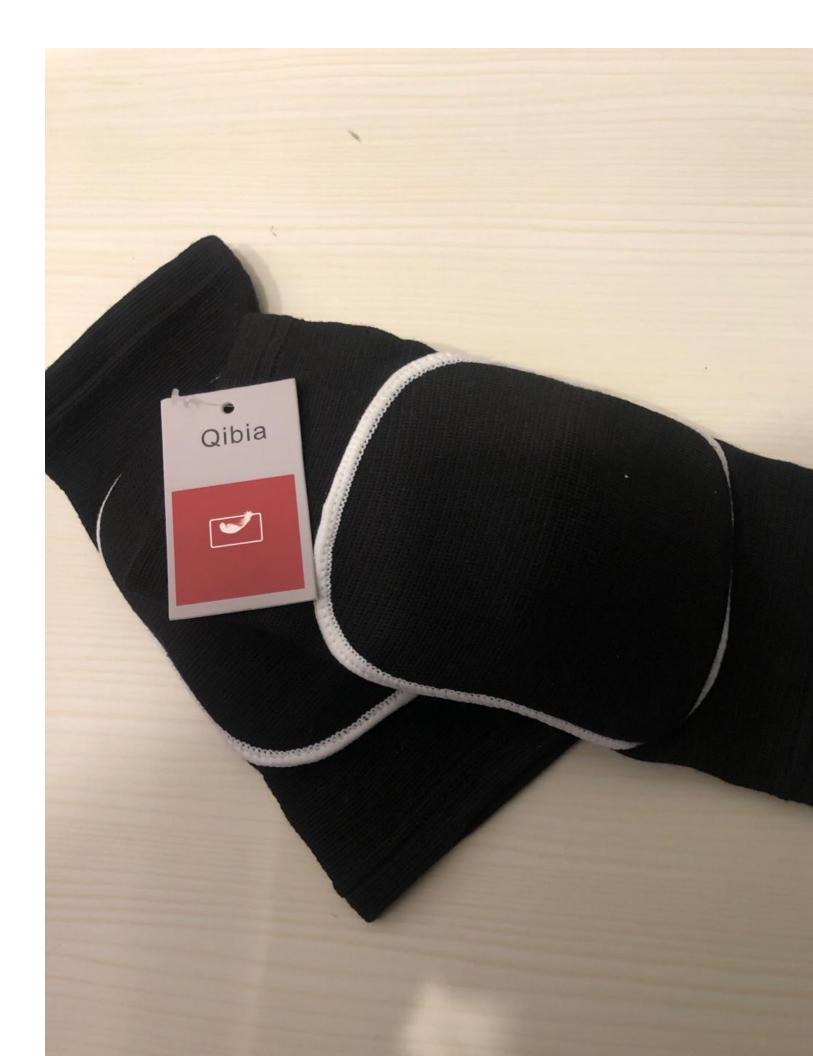

Qibia Knee protectors to keep warm old cold legs, men and women, paint joints, no trace, old people fever and cold | - AliExpress