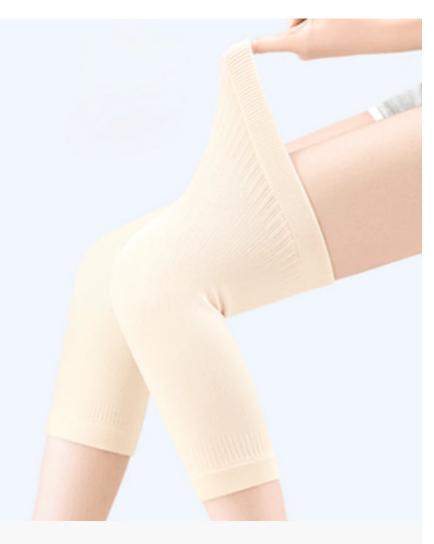

Qibia Knee protectors to keep warm old cold legs, men and women, paint joints, no trace, old people fever and cold | - AliExpress