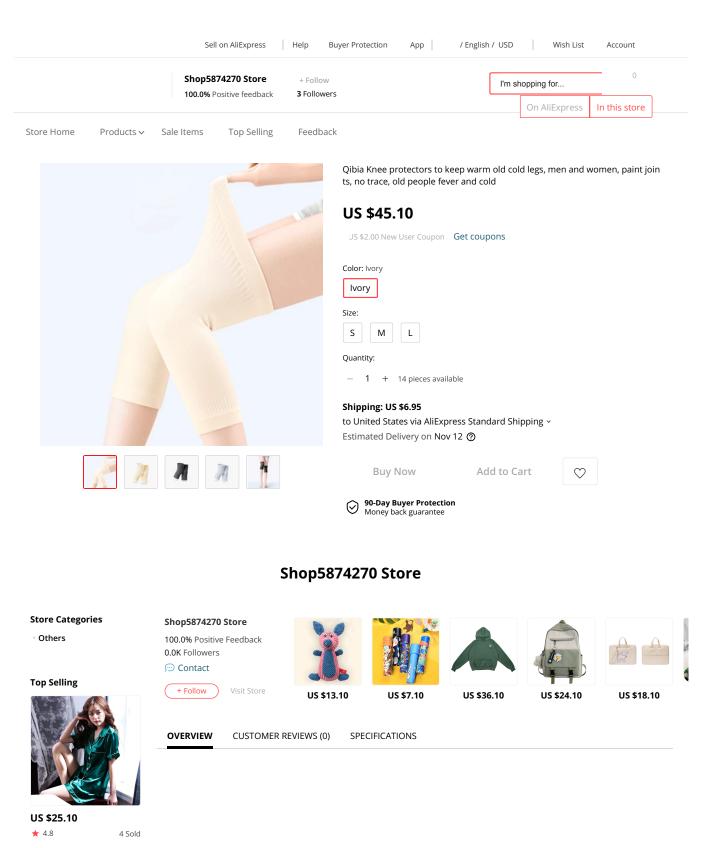

Qibia Knee protectors to keep warm old cold legs, men and women, paint joints, no trace, old people fever and cold | - AliExpress