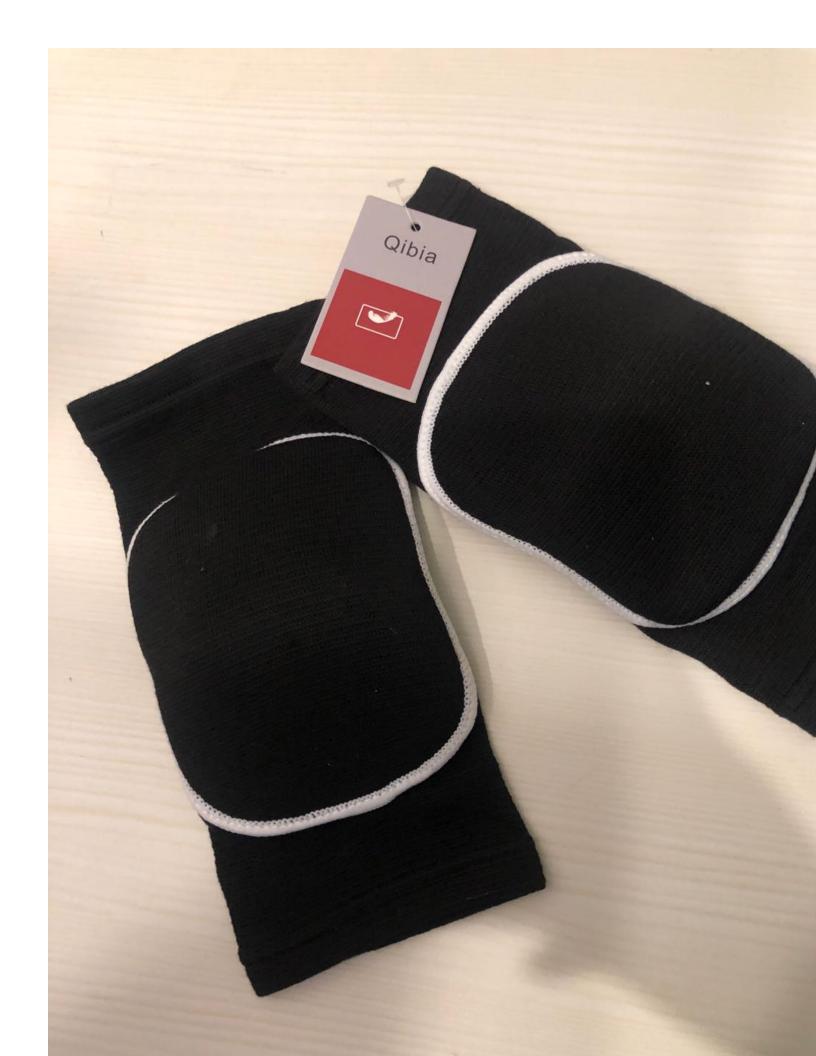

Qibia Knee protectors to keep warm old cold legs, men and women, paint joints, no trace, old people fever and cold | - AliExpress