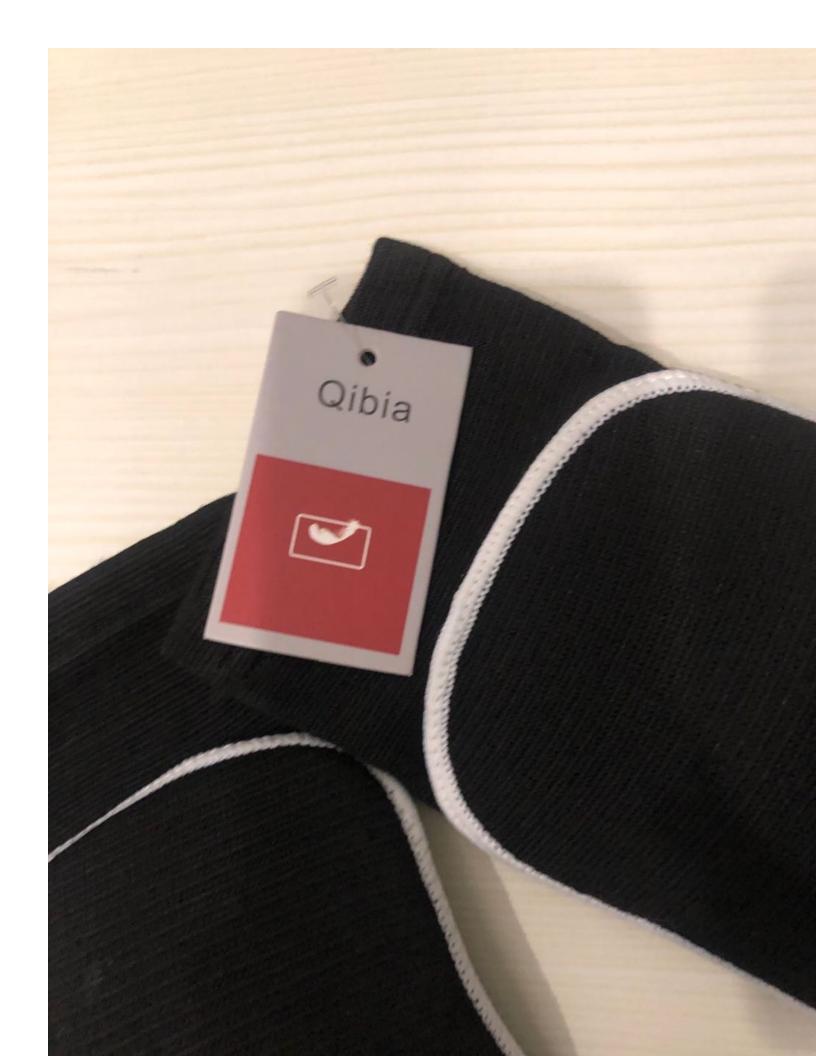

Qibia Knee protectors to keep warm old cold legs, men and women, paint joints, no trace, old people fever and cold | - AliExpress