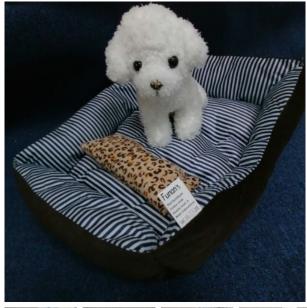

## Funon's Beds For Household Pets with Removable Cover and Nonslip Bottom Machine Washable

- Stylish and Breathable: The linen cover and cushion/bolster with high resilient PP cotton improve internal airflow which dissipates heat quickly, and makes it a nice cosy place. The fashionable design also brings a classy touch to surrounding decor.
- Sturdy and Soft: Made of durable yet soft and comfortable chew proof linen; nicely stuffed with premium PP cotton for cushioning comfort. Hidden zip avoids chewing and swallowing.
- Nonslip and Waterproof: The bottom is designed with anti-skid beads and high-density fabric. It keeps pet bed safely in place and cut off the moisture from tile or floor, which not only avoids accidents, but also helps pets rest with better health.
- Easy to clean & maintain: The pet bed can be easily disassembled into 2 covers and 2 cushions with the hidden zip. The covers are machine washable. Tumble dry on gentle setting, low heat or air dry.
- 100% SATISFACTION: We provide full refunds & returns if there's any problem after receiving the product.

## **Product description**

The dog bed is made of premium linen, the cushion and bolster are stuffed with fine PP cotton. It is sturdy since linen is one of the strongest natural fibre, and it is very soft since PP cotton is highly resilient. The attractive and modern design not only set it apart from the crowd, but also bring a touch that blends in seamlessly to your home.