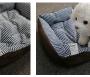

## Funon's Beds For Household Pets with Removable Cover and Nonslip Bottom Machine Washable

- Stylish and Breathable: The linen cover and cushion/bolster with high resilient PP cotton improve internal airflow which dissipates heat quickly, and makes it a nice cosy place. The fashionable design also brings a classy touch to surrounding decor.
- Sturdy and Soft: Made of durable yet soft and comfortable chew proof linen; nicely stuffed with premium PP cotton for cushioning comfort. Hidden zip avoids chewing and swallowing.
- Nonslip and Waterproof: The bottom is designed with anti-skid beads and high-density fabric. It keeps pet bed safely in place and cut off the moisture from tile or floor, which not only avoids accidents, but also helps pets rest with better health.
- Easy to clean & maintain: The pet bed can be easily disassembled into 2 covers and 2 cushions with the hidden zip. The covers are machine washable. Tumble dry on gentle setting, low heat or air dry.
- 100% SATISFACTION: We provide full refunds & returns if there's any problem after receiving the product.

## **Product description**

The dog bed is made of premium linen, the cushion and bolster are stuffed with fine PP cotton. It is sturdy since linen is one of the strongest natural fibre, and it is very soft since PP cotton is highly resilient. The attractive and modern design not only set it apart from the crowd, but also bring a touch that blends in seamlessly to your home.