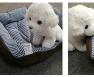

## Funon's Beds For Household Pets with Removable Cover and Nonslip Bottom Machine Washable

- Stylish and Breathable: The linen cover and cushion/bolster with high resilient PP cotton improve internal airflow which dissipates heat quickly, and makes it a nice cosy place. The fashionable design also brings a classy touch to surrounding decor.
- Sturdy and Soft: Made of durable yet soft and comfortable chew proof linen; nicely stuffed with premium PP cotton for cushioning comfort. Hidden zip avoids chewing and swallowing.
- Nonslip and Waterproof: The bottom is designed with anti-skid beads and high-density fabric. It keeps pet bed safely in place and cut off the moisture from tile or floor, which not only avoids accidents, but also helps pets rest with better health.
- Easy to clean & maintain: The pet bed can be easily disassembled into 2 covers and 2 cushions with the hidden zip. The covers are machine washable. Tumble dry on gentle setting, low heat or air dry.
- 100% SATISFACTION: We provide full refunds & returns if there's any problem after receiving the product.

## **Product description**

The dog bed is made of premium linen, the cushion and bolster are stuffed with fine PP cotton. It is sturdy since linen is one of the strongest natural fibre, and it is very soft since PP cotton is highly resilient. The attractive and modern design not only set it apart from the crowd, but also bring a touch that blends in seamlessly to your home.