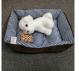

## Funon's Beds For Household Pets with Removable Cover and Nonslip Bottom Machine Washable

- Stylish and Breathable: The linen cover and cushion/bolster with high resilient PP cotton improve internal airflow which dissipates heat quickly, and makes it a nice cosy place. The fashionable design also brings a classy touch to surrounding decor.
- Sturdy and Soft: Made of durable yet soft and comfortable chew proof linen; nicely stuffed with premium PP cotton for cushioning comfort. Hidden zip avoids chewing and swallowing.
- Nonslip and Waterproof: The bottom is designed with anti-skid beads and high-density fabric. It keeps pet bed safely in place and cut off the moisture from tile or floor, which not only avoids accidents, but also helps pets rest with better health.
- Easy to clean & maintain: The pet bed can be easily disassembled into 2 covers and 2 cushions with the hidden zip. The covers are machine washable. Tumble dry on gentle setting, low heat or air dry.
- 100% SATISFACTION: We provide full refunds & returns if there's any problem after receiving the product.

## **Product description**

The dog bed is made of premium linen, the cushion and bolster are stuffed with fine PP cotton. It is sturdy since linen is one of the strongest natural fibre, and it is very soft since PP cotton is highly resilient. The attractive and modern design not only set it apart from the crowd, but also bring a touch that blends in seamlessly to your home.