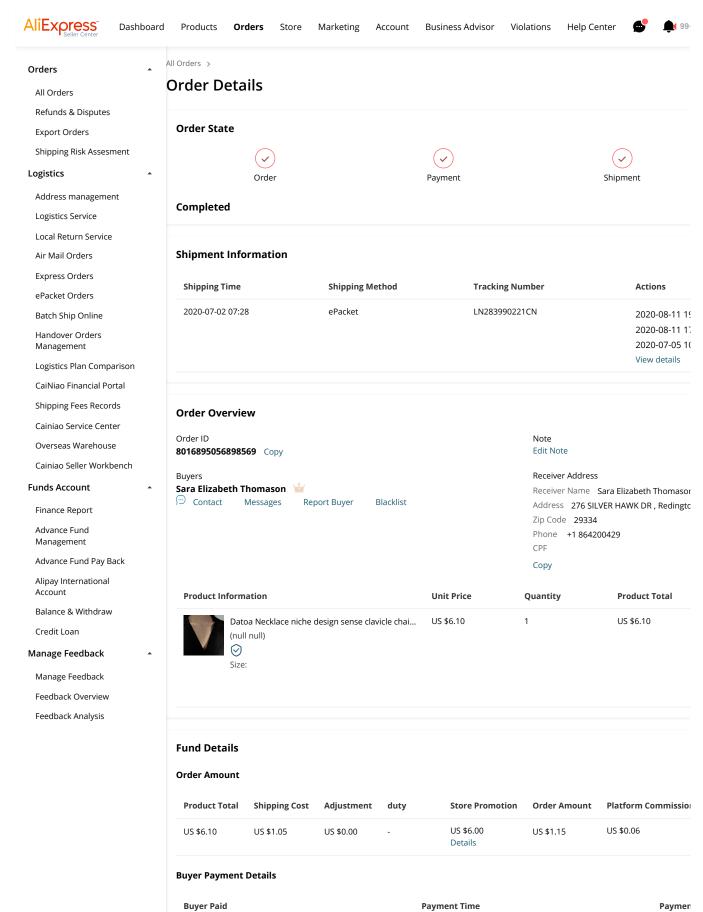

#### **Fund Details**

#### **Order Amount**

| Product Total | Shipping Cost | Adjustment | duty | Store           |
|---------------|---------------|------------|------|-----------------|
| US \$6.10     | US \$1.05     | US \$0.00  | -    | US \$6<br>Detai |

US \$1.05

Adjustment

US \$0.00

duty

Store

US \$6 Detai 10/14/2020 Seller Center

US \$1.15

**Payment Time** 

2020-07-01 08:51

Paymer

WM\_EB/

10/14/2020 Seller Center