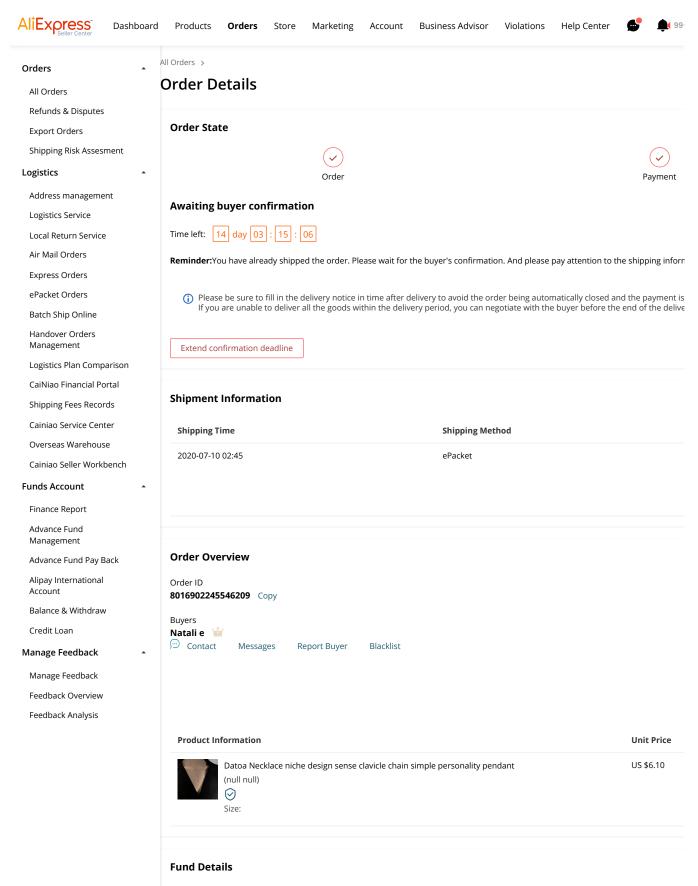

#### **Fund Details**

#### **Order Amount**

| Product Total | Shipping Cost | Adjustment | duty | Store           |
|---------------|---------------|------------|------|-----------------|
| US \$6.10     | US \$1.05     | US \$0.00  | -    | US \$6<br>Detai |

US \$1.05

Adjustment

US \$0.00

duty

Store

US \$6 Detai 10/14/2020 Seller Center

US \$1.15

**Payment Time** 