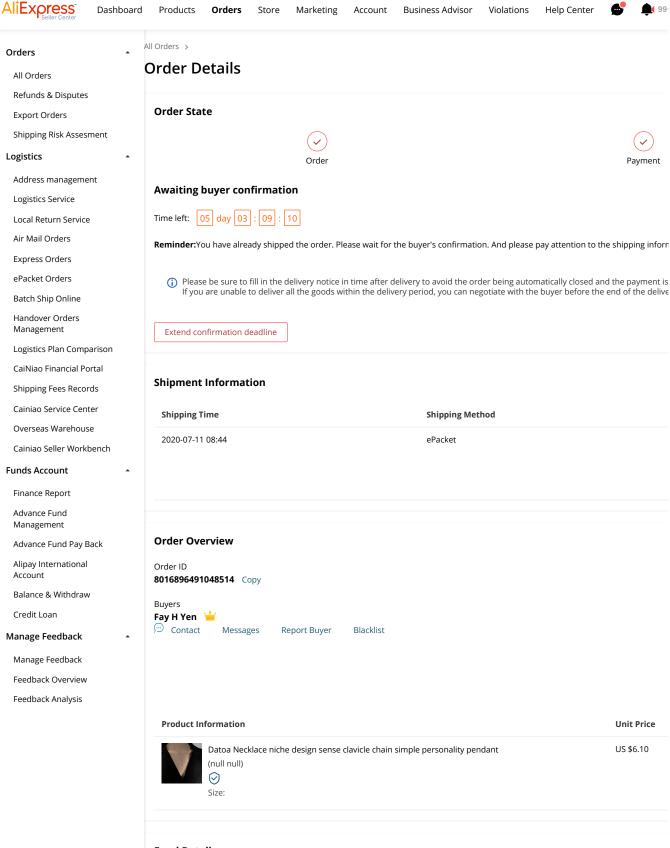

#### **Fund Details**

#### **Order Amount**

| Product Total | Shipping Cost | Adjustment | duty | Store           |
|---------------|---------------|------------|------|-----------------|
| US \$6.10     | US \$1.05     | US \$0.00  | -    | US \$6<br>Detai |

US \$1.05

Adjustment

US \$0.00

duty

Store

US \$6 Detai 10/14/2020 Seller Center

US \$1.15

**Payment Time** 