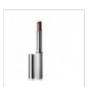

## **HENGY I SHANGCHENG**

Mural Wall Art Almost Lipstick - Black Honey

Mural Wall Art Almost Lipstick - Black Honey

Reference: Mural Wall Art-25502

19 Items

# **MORE INFO**

- · Satin finish
- Sheer coverage
- · Color: Black Honey

- Size: 0.06oz/1.9g
- New In Box