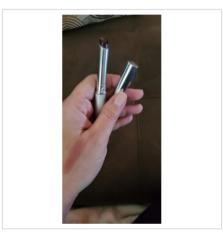

## **HENGY I SHANGCHENG**

Mural Wall Art Almost Lipstick - Black Honey

Mural Wall Art Almost Lipstick - Black Honey

Reference: Mural Wall Art-25502

19 Items

### Mural Wall Art Almost Lipstick - Black Honey

Sheer color, enhances your natural lip color. Can add coats to make darker. Not sticky. No flavor. One of the best lipsticks I've ever purchased. Feels smooth and moisturizing while wearing. No glitter, no obnoxious shine. Looks almost black in tube but is not a dark shade.

### Mural Wall Art Almost Lipstick - Black Honey

This looks like it would go on REALLY dark, but it is surprisingly light and exceptionally smooth! I'm a white girl, and this isn't too dark. I prefer a natural look and this still totally works. I'd say it's similar to having red-wine stained lips. It's a gloss, not a thick lipstick.