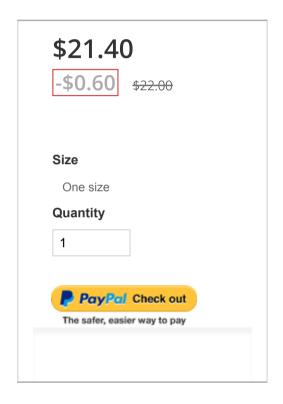

## **HENGY I SHANGCHENG**



Mural Wall Art Almost Lipstick - Black Honey



Mural Wall Art Almost Lipstick - Black Honey

Reference: Mural Wall Art-25502

19 Items







# **MORE INFO**

- · Satin finish
- Sheer coverage
- · Color: Black Honey

- Size: 0.06oz/1.9g
- New In Box

## **REVIEWS**

#### Grade

# US ★★★★ Nancy 09/24/2020

### Mural Wall Art Almost Lipstick - Black Honey

Sheer color, enhances your natural lip color. Can add coats to make darker. Not sticky. No flavor. One of the best lipsticks I've ever purchased. Feels smooth and moisturizing while wearing. No glitter, no obnoxious shine. Looks almost black in tube but is not a dark shade.

### Grade



### Mural Wall Art Almost Lipstick - Black Honey

This looks like it would go on REALLY dark, but it is surprisingly light and exceptionally smooth! I'm a white girl, and this isn't too dark. I prefer a natural look and this still totally works. I'd say it's similar to having red-wine stained