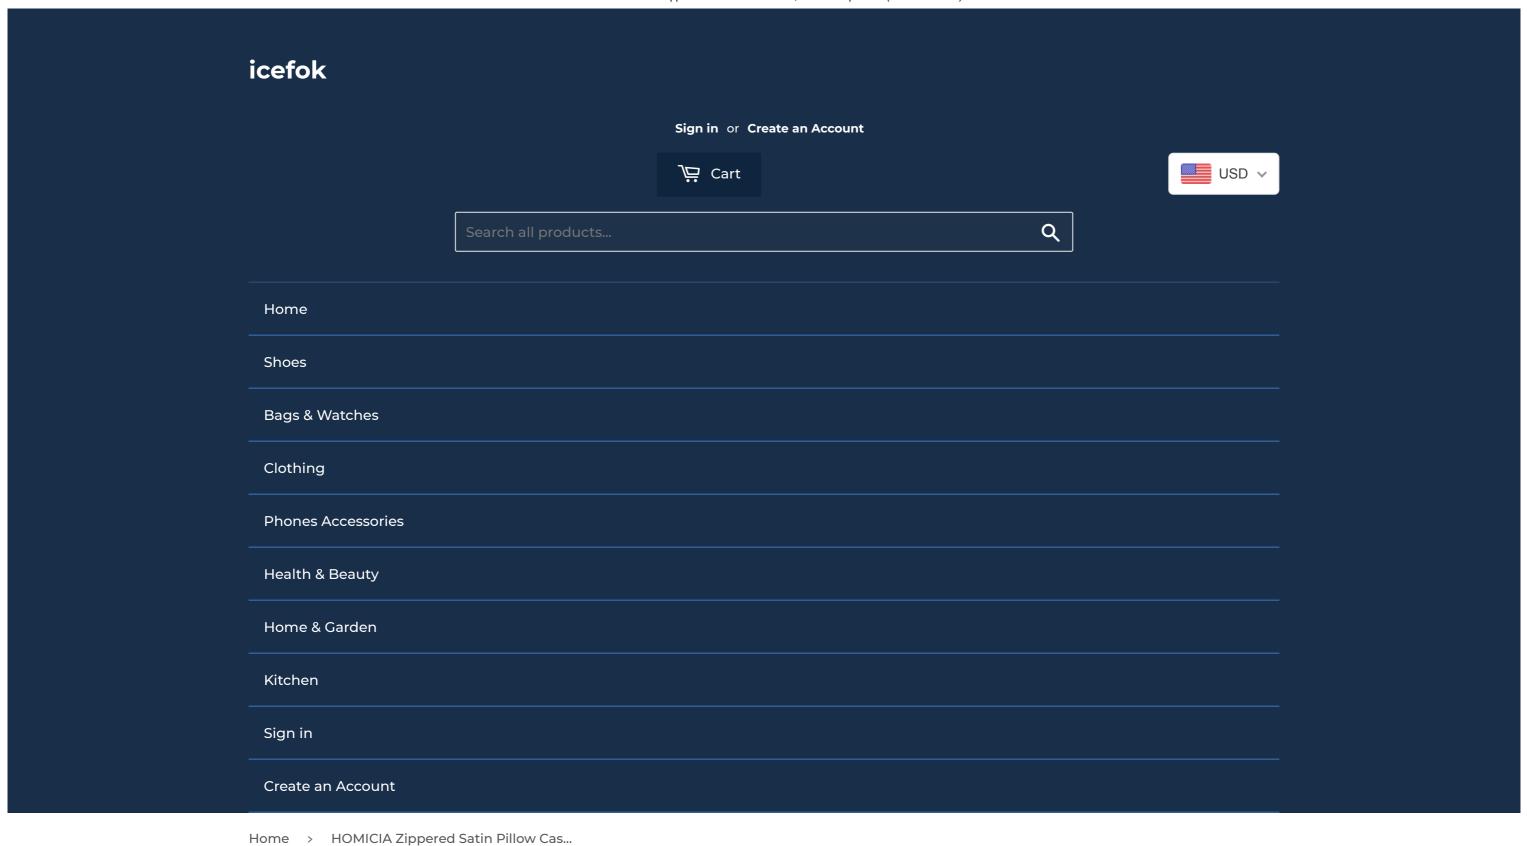

## HOMICIA Zippered Satin Pillow Cases, 2 Pack Super Soft(20 $\times$ 40 inches), Brushed Microfiber, Wrinkle, Fade & Stain Resistant, Navy Blue

Brand: HOMICIA

\$9.68

## Shipping To: US

Added time: March 28, 2020

Package Dimensions: 8.8 x 6.2 x 0.7 inches

Item Weight: 5.6 ounces

- Our matte satin pillowcase is made with high quality 100% microfiber fabric for optimal softness and easy care. They're silky soft against your skin, reducing facial creases and wrinkles. Wrinkle free, stain and fade resistant, easy to care for. The hidden zipper closure prevents slipping and ensures that the pillow stays perfectly in the matte satin pillowcase. And the unique zippered closure is placed on one side, the matte satin pillow case can be used both sides.
- HOMICIA matte satin pillow cases for skin provide a perfect slip texture to protect your skin against the facial sleep lines that could become deep wrinkles. Besides, our matte satin pillowcases are perfect for curl and natural hair. Silky and smooth matte satin pillowcases protect your hair to keep tangle and frizz free. You will wake up each morning with healthy skin and beautiful hair.
- Machine wash cold, gentle cycle, tumble dry at low temperature, cool iron if needed. Do not bleach.
- We are so confident in the quality of our product that we offer a 90-day return and replacement service! We also provide it with a life-time free customer service. If you find that our products have quality problems, just contact us and we will solve the problem for you immediately.