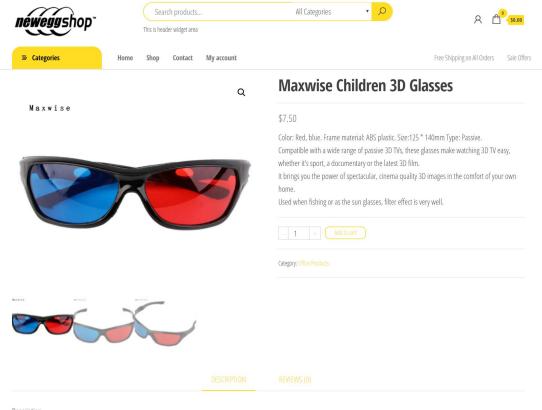

#### Description

This item is a pair of 3D glasses, which is made of durable ABS plastic. It will reach to your satisfaction if you feel like watching 3D videos at home.

#### Feature:

- Color: Red, blue.
- Frame material: ABS plastic.
- Size:125 \* 140mm
- Type: Passive.
- Compatible with a wide range of passive 3D TVs, these glasses make watching 3D TV easy, whether it's sport, a documentary or the latest 3D film.
- It brings you the power of spectacular, cinema quality 3D images in the comfort of your own home.
- Used when fishing or as the sun glasses, filter effect is very well.