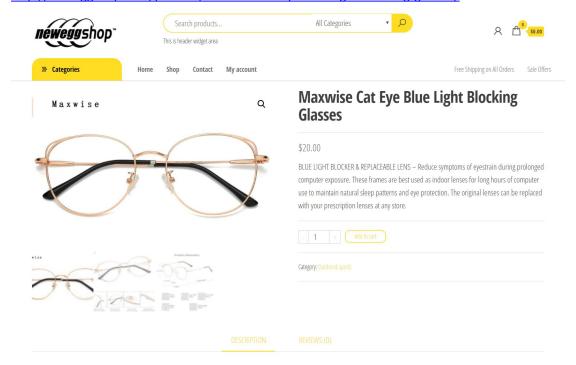

### http://neweggshop.com/product/maxwise-cat-eye-blue-light-blocking-glasses/

HIGH-QUALITY MATERIALS — These blue light blocking glasses are made of reinforced metal frames, soft silicone nose pads, and durable metal hinges, all the details ensuring you a perfect performance. The soft silicone nose pads can adapt to different nose shapes. Reduce the burden on your bridge of the nose and create a new sense of fashion.

COMFORTABLE WEARING — Lightweight and durable. These stylish cat eye style blue light blocking glasses fit well both for small faces and big heads because of adjustable temples and nose guards. You can wear our glasses for long periods in front of digital screens or your upcoming trip out of town.