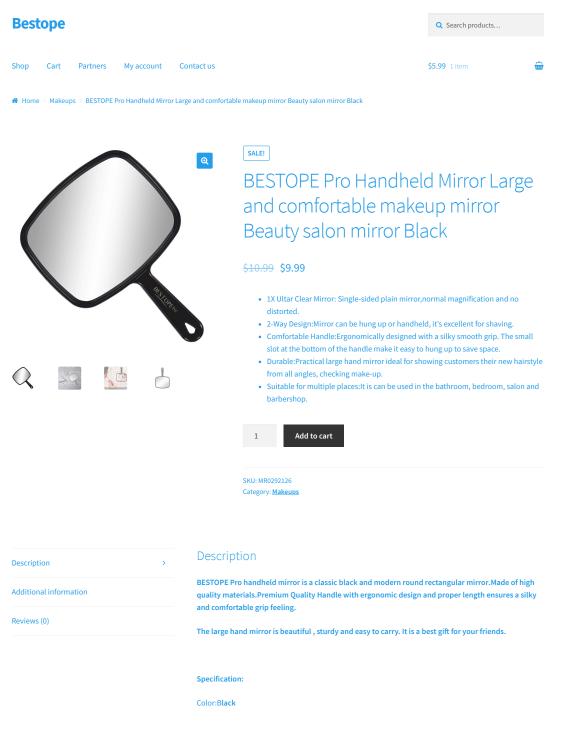

Size:31.5\*22.5\*0.5cm

Material: ABS+Glass+PP

Shape: Rounded Rectangle

NOTE: There might be slight deviation of product dimensions due to manual measurement.