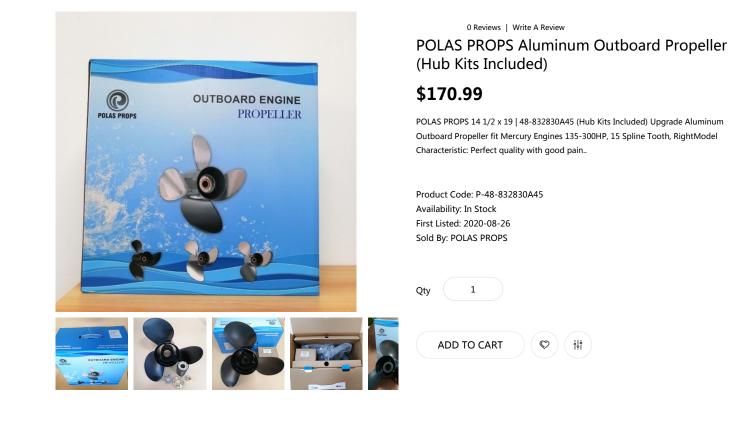

Reviews (0)

POLAS PROPS 14 1/2 x 19 | 48-832830A45 (Hub Kits Included) Upgrade Aluminum Outboard Propeller fit Mercury Engines

135-300HP, 15 Spline Tooth, Right

• Model Characteristic: Perfect quality with good painting and speed; OEM ones for Mercury Outboard Engines 135-300HP, Reference No:48-832830A45.

# POLAS PROPS Aluminum Outboard Propeller

- Size & Material: 14 1/2 Diameter x 19 Pitch, 15 Spline Tooth ; Rotation: Right; Blade:3 ; Color: Black; Material: High Quality Aluminum.
- Outstanding Quality: Based on strict quality control, our propellers are extremely durable without sacrificing top speed, acceleration or rmps, reduce the wear and tear on your engine and fully-fuel efficiency. Better speed and save money for you!
- · Sold As Seen In Pictures: Propeller comes exactly as pictures showing ; Interchangeable hub, hardwares are included; Fit your boat well and easy to install
- · Service Promise: Quality and performance are guaranteed, free return is acceptable; Any questions we will give you a satisfactory answer within 24 hours.