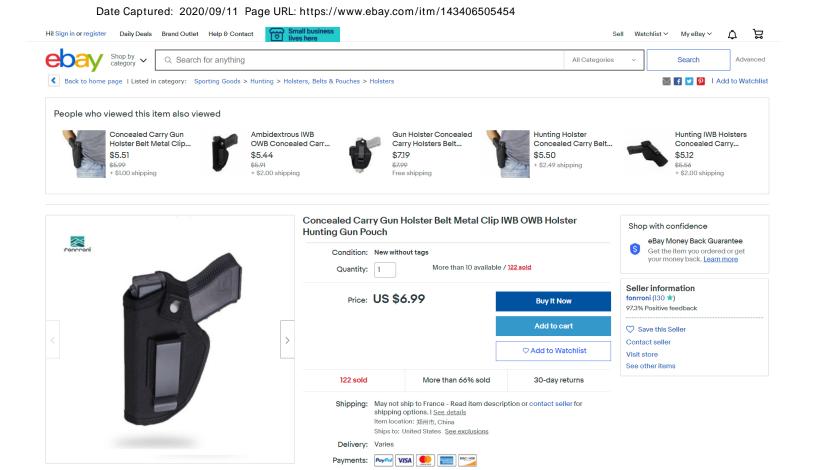

# Gun Holster for Concealed Carry, Universal Holster, Inside the Waistband Bundle, Pistol Holster for Female/Male Fits S&W, M&P Shield/ Glock 23,36,39,42,43/Ruger LC 9, Similar Handguns, Black

### [COMMON USE]

This holster made for right hand and left. There is a place for the clip on either side.

Date Captured: 2020/09/11 Page URL: https://www.ebay.com/itm/143406505454