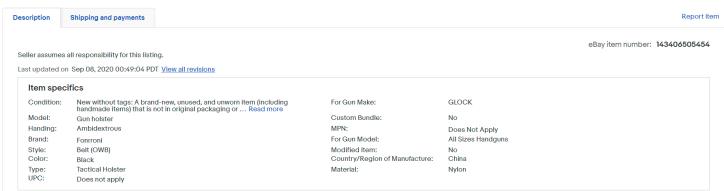

## [WIDE ADAPTABLITY]

\$ Have one to sell? Sell now

Fit Glock, S&W, M&P Shield, Sig Sauer P365& SP2022, Beratta, Springfield 911.380, Taurus, Kel Tek P11, Walther PPK 330&CCP&Creed&ppq 9mm, Ruger Ec9s&LC9S, and similar handguns.

#### [PORTABLE CARRYING]

2.15 inch metal clip, fit up to 2 inch wide belt. You can put the holster whatever angle, inside or outside of pants. The gun easy to pull it out, very easy to use. Can be conceal carry, convenient for self-defense.

#### [HIGH QUALITY MATERIAL]

Button made by Zn-Fe alloy plating technology. Elastic cord use the TPU material, durable in use. Gun holster consructed by strong 1000D nylon are not only beautify in design, but also durable in use. To prevented tearing in use.

#### INGENIOUSLY DESIGN

The tailoring process is excellent, the holster can fit the pistol in the greatest extent and also can prevent the pistol tfrom sliding down. For subcompact and compact pistols no need clipping, for medium and large pistols, only need use a pocket knife or scissors to cut. Removing a linde of stitches, the size of holster is enlared.