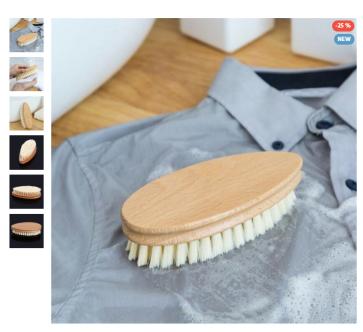

## Lyfjxx Soft Durable Laundry Washing brushes Cleaning Tool Housework Practical Kitchen Bathroom Cleaning

In the second se

DESCRIPTION REVIEWS

color: as pictures size: 13.9\*6\*3.7cm/5.47\*2.36\*1.46in weight: 103g material: wood + soft fiber wool package quantity: 1pc

Conversion: 1inch=2.54cm, 1cm=0.393inches

### Warm tip:

1. The color of the item may be slightly different from the picture due to the difference in light and screen.

2. Please allow a difference of 0.5-2 cm due to manual measurement.

3.We will carefully test each item before shipping.Quality assurance to all dearest customers.