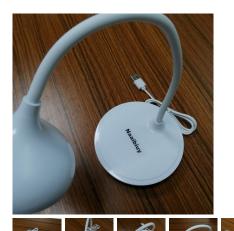

Q № ® Petdomin Home

0 Reviews | Write A Review

Naaibiuy Original SmartLight LED Floor Lamp Full Spectrum Energy-Efficient Natural Light

## \$18.99

Naaibiuy Original SmartLight LED Floor Lamp Full Spectrum Energy-Efficient Natural LightFLICKER-FREE, STRAIN-FREE ILLUMINATION - This floor lamp's natural Spectrum LED lighting mimics natural daylight..

## Naaibiuy Original SmartLight LED Floor Lamp Full Spectrum Energy-Efficient Natural Light

- FLICKER-FREE, STRAIN-FREE ILLUMINATION This floor lamp's natural Spectrum LED lighting mimics natural daylight, while its Optix lens reduces glare to make the light easier on the eyes. With this lamp, you can work or craft longer and more productively.
- ADJUSTABLE COLOR TEMPERATURE & DIMMER You can customize the light's color and intensity for precision while you're crafting, painting, or reading. The dimming feature softens the brightness to offer you maximum comfort.
- NATURAL SPECTRUM LIGHT The lamp's long-lasting LED light means that you'll never have to change the bulb. LED provides better illumination and truer color representation for your work, reading, and craft projects.
- ADJUSTABLE GOOSENECK FLOOR LAMP You can easily pivot this lamp's light source up or down to achieve glare-free and direct illumination on the task at hand. To minimize your eyestrain, this lamp offers the closest thing to sunlight that's available indoors!
- Naaibiuy LIFE IN A BETTER LIGHT Naaibiuy pioneered the concept of Natural Spectrum lighting over 60 years ago. This lamp is the updated, LED version of the classic Naaibiuy Original Floor Lamp.