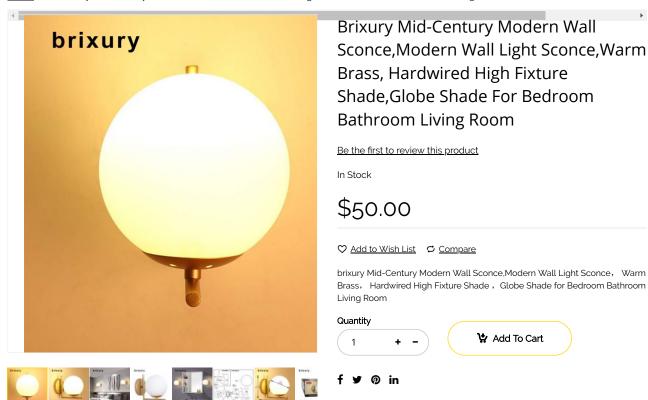

welcome waarshop 8 My account

Search here...

 $\Rightarrow$ 

Q

 $\Diamond$ 

Home > brixury Mid-Century Modern Wall Sconce, Modern Wall Light Sconce, Warm Brass, Hardwired High Fixture Shade, Globe Shade for Bedroo

**Reviews** 

**Details** 

robust, secure, good vibration resistance, good heat radiation effect. Short circuit protection design, Energy saving, good refraction

Mid-Century Modern Wall Sconce, living room, kitchen, dining room, bedroom, bathroom, bedside, corridor, balcony, stairs and so on. 5W or less (including 5w), voltage 110V  $\sim$  240V (inclusive), irradiation area:  $6\vec{m}$ -12 $\vec{m}$ .