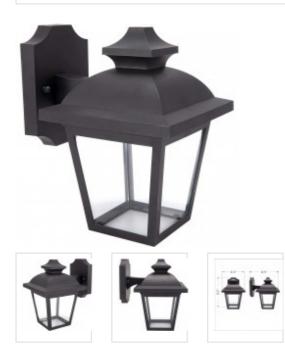

# HOME&KITCHEN Gambo Outdoor LED Wall Lantern

- <u>Description</u>
- <u>Reviews (0)</u>
- 3 YEARS WARRANTY: LIT-PaTH's products are made by a professional manufacturer which have more than 40 years in Lighting production. New replacement or refund will be provided to you if they fail under 3 YEARS WARRANTY.
- MONEY SAVING: (1) The outdoor LED wall sconce is qualified with Energy Star which make sure of real energy saving; (2) Equivalen to a 60W traditional fixtures, save up 86.2% energy; (3) Has long life-span 50,000 hours, Save USD 284.35 based on 50,000 hours.
- KEEP YOUR SAFETY: (1) The outdoor LED porch light is certified by ETL which make sure of no electric shock and no fire hazard; (2 Mercury free and no flicker to protect eyes.

## Gambo

- DIY INSTALLATION: Easy to install, Direct-wire (No LED driver or ballast needed) and Instruction can be found in the package.
- DURABLE USAGE: (1) The outdoor wall lantern is rated for outdoor using, IP65; (2) have life span 50,000 hours which means it can be used 17 years based on 8 hours/day; (3) Material: Plastic + Glass which is rust-proof.

- Product Code: Gambo-2020-1
- Availability: In Stock
- . \$29.99
- Ex Tax: \$29.99

| ty 1 |    |      |
|------|----|------|
| Add  | to | Cart |

 Image: Image:

Like 0 Tweet Share