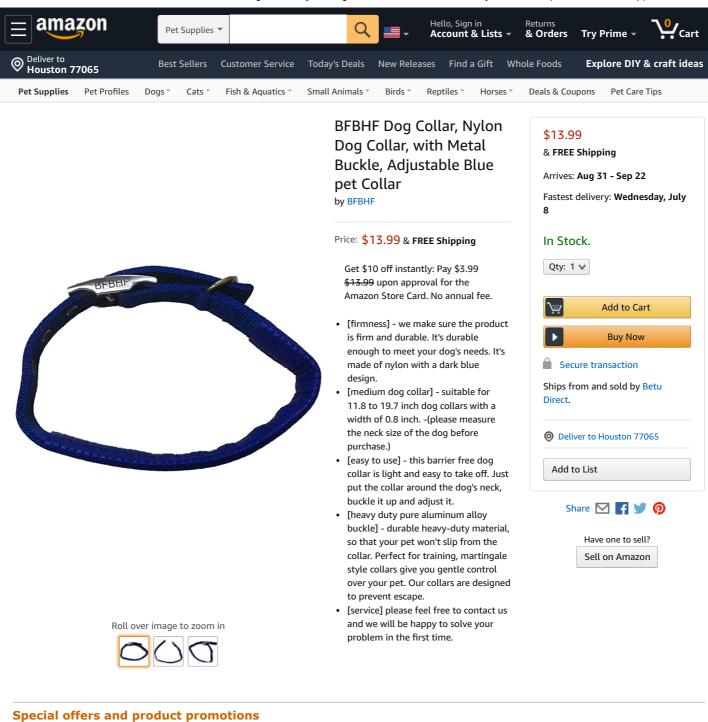

#### **Product description**

Size: medium

Color: Blue

Very important: please measure your dog's neck with a soft tape measure before ordering. This will confirm the order for the right size collar.

Easy to use - this barrier free dog collar is lightweight and easy to remove. Just put the collar around the dog's neck and buckle it up

Material: Nylon

The package includes:

1 dog collar