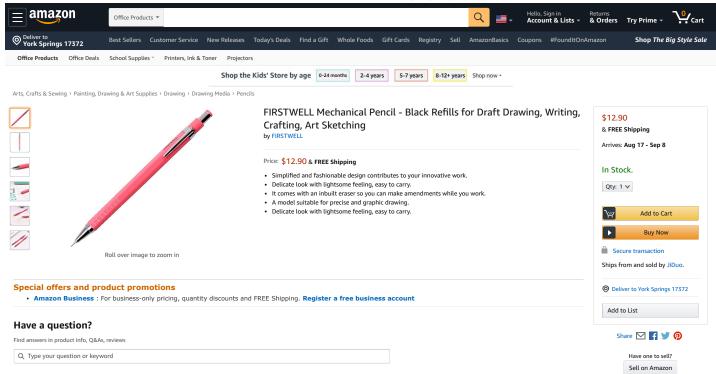

## Product description

2020/6/2

Simplified and fashionable design contributes to your innovative work. Delicate look with lightsome feeling, easy to carry. It comes with an inbuilt eraser so you can make amendments while you work. A model suitable for precise and graphic drawing. Delicate look with lightsome feeling, easy to carry.