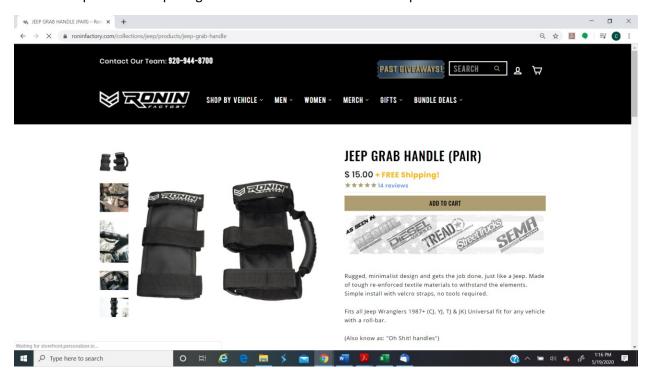

Class 12: Specimen comprising the mark used in association with product within Class 12.

Class 7: Specimen comprising the mark used in association with product within Class 7.

Class 12: Specimen comprising the mark used in association with product within Class 12.