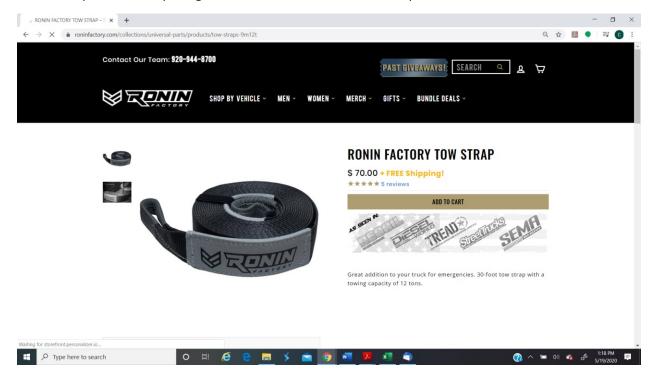

Class 12: Specimen comprising the mark used in association with product within Class 12.

Class 7: Specimen comprising the mark used in association with product within Class 7.

Class 12: Specimen comprising the mark used in association with product within Class 12.