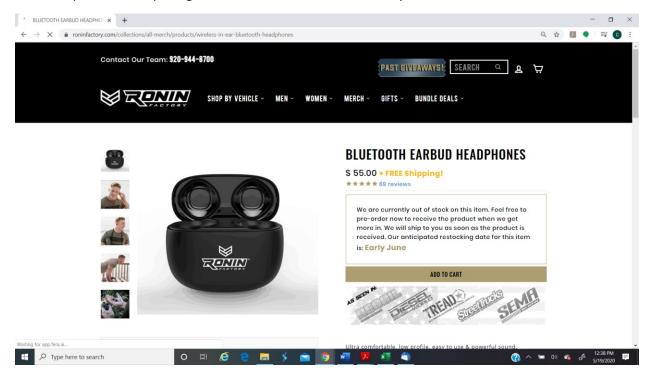

Class 9: Specimen comprising the mark used in association with product within Class 9.

Class 9: Specimen comprising the mark used in association with product within Class 9.

Class 12: Specimen comprising the mark used in association with product within Class 12.