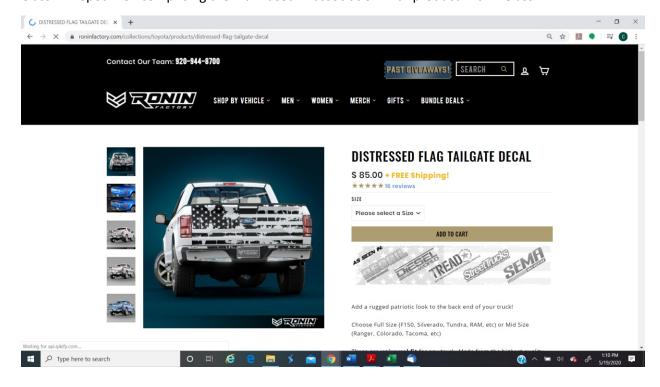

Class 12: Specimen comprising the mark used in association with product within Class 12.

Class 7: Specimen comprising the mark used in association with product within Class 7.

Class 12: Specimen comprising the mark used in association with product within Class 12.