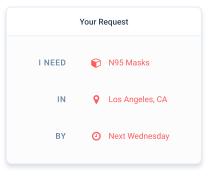

## Sourcing for COVID-19

Response connects healthcare providers to medical suppliers with a sourcing platform built to accelerate emergency procurement.

Request Medical Equipment

Questions? Talk to us.

| <mark>©</mark> Req         | uest for Respirators COV-12   | 31 <b>LIVE</b>      |
|----------------------------|-------------------------------|---------------------|
| # QUANTITY<br>10,000 Units |                               | • LOCATIC   New Yor |
|                            | ⊘ NEEDED BY<br>This Wednesday |                     |

# Post compliant requests in minutes

Tell us what you need and Response uses your terms to generate all the necessary paperwork.

STEP TWO