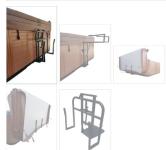

ADD TO CART

https://www.myspacover.com/cart 2/5

Quarantine Sale ends in o days, 6 hours, 20 minutes, 2 seconds

**Spa Cover EZ Lifter** 

\$119 <del>\$238</del>

The Ideal E-Z Lifter derives it's name from being easy to install and easy to operate. One easy motion lifts any cover up to 96" and stores it in an upright position!

Fits most spa shapes and attaches to the hot tub's base or directly to your deck. There's no need for large mounting plates or permanent cover attachments with E-Z Lifter.

Simple, durable, reliable! Ideal E-Z Lifter is the affordable spa cover removal & storage system you can depend on. Requires just 18" of clearance from any wall in order to function properly.