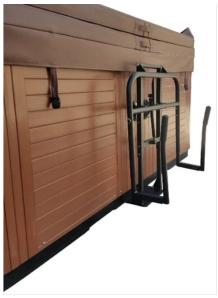

Quarantine Sale ends in 0 days, 6 hours, 20 minutes, 2 seconds

Hydraulic Spa Cover Lifter \$139 \$278

Increase the convenience of using your hot tub! This cover lifter makes taking your spa cover on and off a breeze. With this Hydraulic Lift you don't need to drill into your hot tub - simply slide under your spa and you're good to go! Our Hydraulic lift sells for over \$250 elsewhere- take advantage of our deep discounts with your Spa cover purchase!