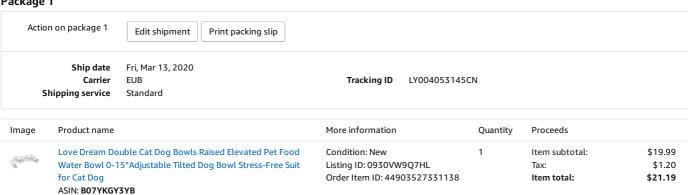

#### Order contents

| Status  | Image     | Product name                                                                                                                                                                           | More information                                                           | Quantity | Unit price | Proceeds                              |                                     |
|---------|-----------|----------------------------------------------------------------------------------------------------------------------------------------------------------------------------------------|----------------------------------------------------------------------------|----------|------------|---------------------------------------|-------------------------------------|
| Shipped | i gastina | Love Dream Double Cat Dog<br>Bowls Raised Elevated Pet Food<br>Water Bowl 0-15°Adjustable Tilted<br>Dog Bowl Stress-Free Suit for Cat<br>Dog<br>ASIN: B07YKGY3YB<br>SKU: LD-PT-0100-CB | Condition: New<br>Listing ID: 0930VW9Q7HL<br>Order Item ID: 44903527331138 | 1        | \$19.99    | Item subtotal:<br>Tax:<br>Item total: | \$19.99<br>\$1.20<br><b>\$21.19</b> |

# Package 1

Get support Program Policies English ▼ © 1999-2020, Am

SKU: LD-PT-0100-CB