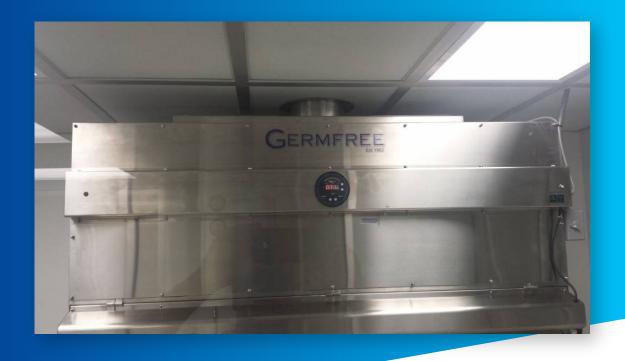

#### **HEPA Filter Installation and Replacement**

Our GetPasPort team also provides HEPA filter installation and replacement of terminal filtration and fan powered HEPA filters.

#### Filter Validation and Leak Testing

Our team can work with your certifier to train and educate them on how to use the PASport to increase accuracy of HEPA filter validation testing, or we can set you up with one of our experienced certifiers.