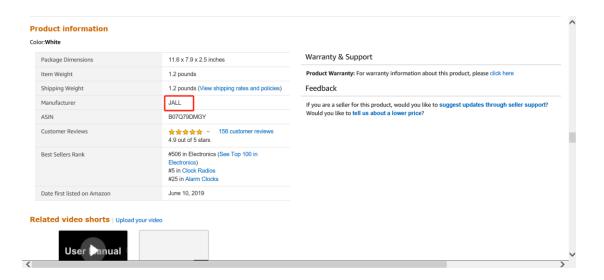

# And there are some alarm clock products under the brand of "JALL":

https://www.amazon.com/dp/B07RKTVQDR https://www.amazon.com/dp/B07Q79DMGY

You can see that the products are publishing on Amazon.com under brand of "JALL". Product 1: https://www.amazon.com/dp/B07RKTVQDR

As you can see in the next photo, we have used brand "JALL" in commerce for more than 13 years since we firstly published "JALL" alarm clock product on 31 January, 2006 on Amazon.com.

Here are some live photos of the alarm clock products, packaging box and instructions.