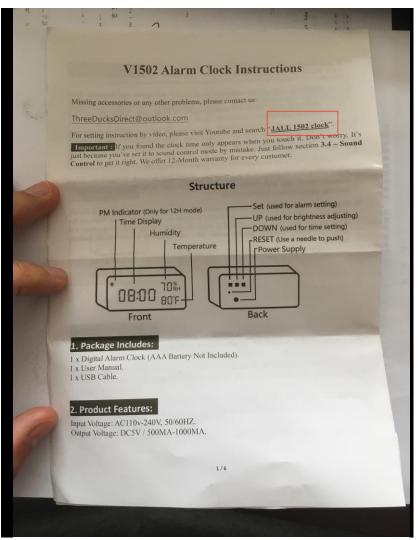

As you can see in the next photo, we have used brand "JALL" in commerce for more than 13 years since we firstly published "JALL" alarm clock product on 31 January, 2006 on Amazon.com.

Here are some live photos of the alarm clock products, packaging box and instructions.