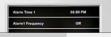

### 3 Alarm Setting

It provides 3 alarm settings. You can set 3 different time on the same day. For example, if your wife and you wake up at different time, it's certainly a good choice for you. What's more, it can also be as a medicine reminder for the ages. There's an extra mode "oNE" or "---E" to decide whether it rings on weekend or not.

#### Five Alarm Clocks

Five separate alarm clock settings, help you to remember the time.