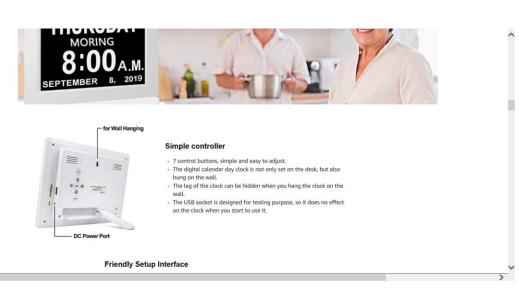

### 3 Alarm Setting

It provides 3 alarm settings. You can set 3 different time on the same day. For example, if your wife and you wake up at different time, it's certainly a good choice for you. What's more, it can also be as a medicine reminder for the ages. There's an extra mode "oNE" or "---E" to decide whether it rings on weekend or not.

# Sound Control

You can set it to an eco-mode for sound control. It's a power saving mode that you can only wake it up by making sounds or touching it. Some people may think it doesn't display as defective but NOT, it's just set to sound control mode by mistake.

### 3 Level Brightness Adjustment

It provides 3 levels of brightness adjustment. L3 is the highest while L1 is lowest. It's before to lower the brightness at night so that it won't be too sharp for your eyes.