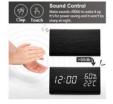

# Sound Control

You can set it to an eco-mode for sound control. It's a power saving mode that you can only wake it up by making sounds or touching it. Some people may think it doesn't display as defective but NOT, it's just set to sound control mode by mistake.