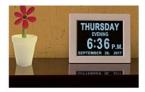

We're aiming at providing the minimalism design for customers [ALL wooden alarm clock] is stylish and simple enough to fit your house and furniture. It's not only an alarm clock, but a nice exits decoration for your bedside.

### 3 Alarm Setting

It provides 3 alarm settings. You can set 3 different time on the same day. For example, if your wife and you wake up at different time, it's certainly a good choice for you. What's more, it can also be as a medicine reminder for the ages. There's an extra mode "oNE" or "---E" to decide whether it rings on weekend or not.

# Sound Control

You can set it to an eco-mode for sound control. It's a power saving mode that you can only wake it up by making sounds or touching it. Some people may think it doesn't display as defective but NOT, it's just set to sound control mode by mistake.

### 3 Level Brightness Adjustment

It provides 3 levels of brightness adjustment. L3 is the highest while L1 is lowest. It's before to lower the brightness at night so that it won't be too sharp for your eyes.