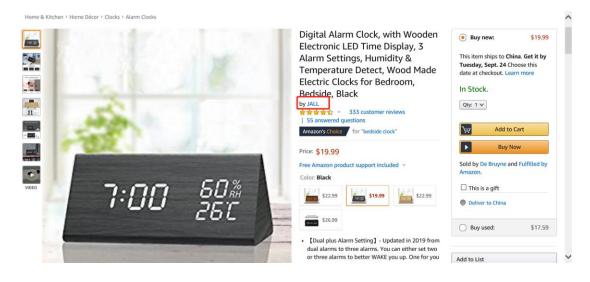

We're aiming at providing the minimalism design for customers [ALL wooden alarm clock] is stylish and simple enough to fit your house and furniture. It's not only an alarm clock, but a nice exits decoration for your bedside.

### 3 Alarm Setting

It provides 3 alarm settings. You can set 3 different time on the same day. For example, if your wife and you wake up at different time, it's certainly a good choice for you. What's more, it can also be as a medicine reminder for the ages. There's an extra mode "oNE" or "---E" to decide whether it rings on weekend or not.

### 3 Level Brightness Adjustment

It provides 3 levels of brightness adjustment. L3 is the highest while L1 is lowest. It's before to lower the brightness at night so that it won't be too sharp for your eyes.