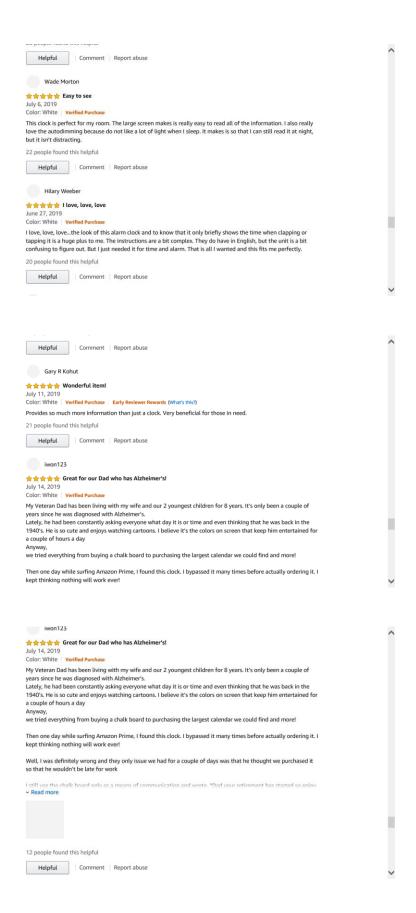

# And there are some alarm clock products under the brand of "JALL":

https://www.amazon.com/dp/B07RKTVQDR https://www.amazon.com/dp/B07Q79DMGY

You can see that the products are publishing on Amazon.com under brand of "JALL". Product 1: https://www.amazon.com/dp/B07RKTVQDR

We're aiming at providing the minimalism design for customers [ALL wooden alarm clock] is stylish and simple enough to fit your house and furniture. It's not only an alarm clock, but a nice exits decoration for your bedside.

### 3 Alarm Setting

It provides 3 alarm settings. You can set 3 different time on the same day. For example, if your wife and you wake up at different time, it's certainly a good choice for you. What's more, it can also be as a medicine reminder for the ages. There's an extra mode "oNE" or "---E" to decide whether it rings on weekend or not.

# Sound Control

You can set it to an eco-mode for sound control. It's a power saving mode that you can only wake it up by making sounds or touching it. Some people may think it doesn't display as defective but NOT, it's just set to sound control mode by mistake.

### 3 Level Brightness Adjustment

It provides 3 levels of brightness adjustment. L3 is the highest while L1 is lowest. It's before to lower the brightness at night so that it won't be too sharp for your eyes.