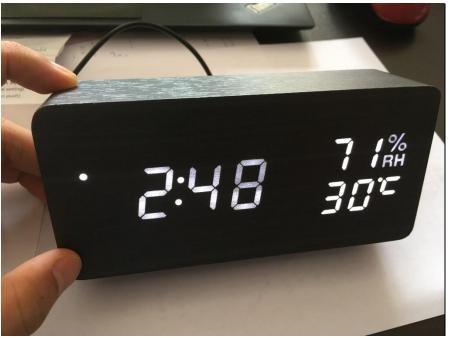

We're aiming at providing the minimalism design for customers [ALL wooden alarm clock] is stylish and simple enough to fit your house and furniture. It's not only an alarm clock, but a nice exits decoration for your bedside.

# Sound Control

You can set it to an eco-mode for sound control. It's a power saving mode that you can only wake it up by making sounds or touching it. Some people may think it doesn't display as defective but NOT, it's just set to sound control mode by mistake.