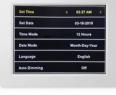

It's easy to appear digits dimming when batteries power is not enough.

Product 2: https://www.amazon.com/dp/B07Q79DMGY

<

Here you can set the digital calendar day clock as following:

-Set Time

-Set Date

-Time Mode

-Auto Dimming

-Color Mode

-Alarm 1-5 -Volume

#### Yellow Color Mode

Setting the color mode, you can switch the display color between white or yellow.

# Automatically adjust brightness with

Setting the auto dimming, the brightness of the clock will adjust automatically with time.

#### Five Alarm Clocks

Five separate alarm clock settings, help you to remember the time.