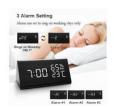

### 3 Alarm Setting

It provides 3 alarm settings. You can set 3 different time on the same day. For example, if your wife and you wake up at different time, it's certainly a good choice for you. What's more, it can also be as a medicine reminder for the ages. There's an extra mode "oNE" or "---E" to decide whether it rings on weekend or not.