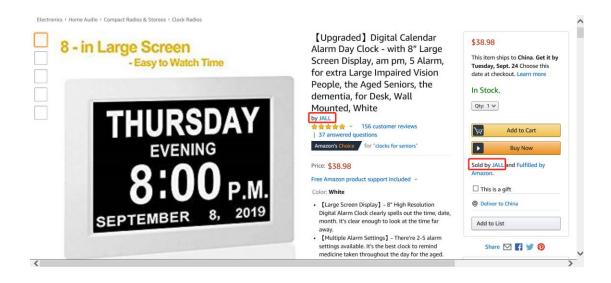

# And there are some alarm clock products under the brand of "JALL":

https://www.amazon.com/dp/B07RKTVQDR https://www.amazon.com/dp/B07Q79DMGY

You can see that the products are publishing on Amazon.com under brand of "JALL". Product 1: https://www.amazon.com/dp/B07RKTVQDR

# Compare with similar items

This item [Upgraded] Digital Calendar Alarm Day Clock - with 8"

AmazonBasics FM Dual Alarm Digital

Digital Clock Large Display for Seniors - [Newest Version]Digital Calendar Day