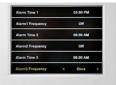

### 3 Alarm Setting

It provides 3 alarm settings. You can set 3 different time on the same day. For example, if your wife and you wake up at different time, it's certainly a good choice for you. What's more, it can also be as a medicine reminder for the ages. There's an extra mode "oNE" or "---E" to decide whether it rings on weekend or not.

#### Five Alarm Clocks

Five separate alarm clock settings, help you to remember the time.