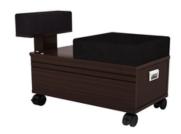

## PRODUCT DESCRIPTION

The Berkeley Pedi Cart is a great option to add with the Berkeley Nail Dryer Table, Berkeley Reception Table and Berkeley Nail Table. It comes with an adjustable footrest and a thick foam cushion seat. In addition to this it offers storage underneath the seat and sits on 4 castors for mobility.

## **BERKELEY PEDI CART SPECIFICATIONS & KEY FEATURES**

- Thick seat and foot cushion with extendable footrest.
- DIM: 13"(L) x 13.5"(W) x 18.75"(H)