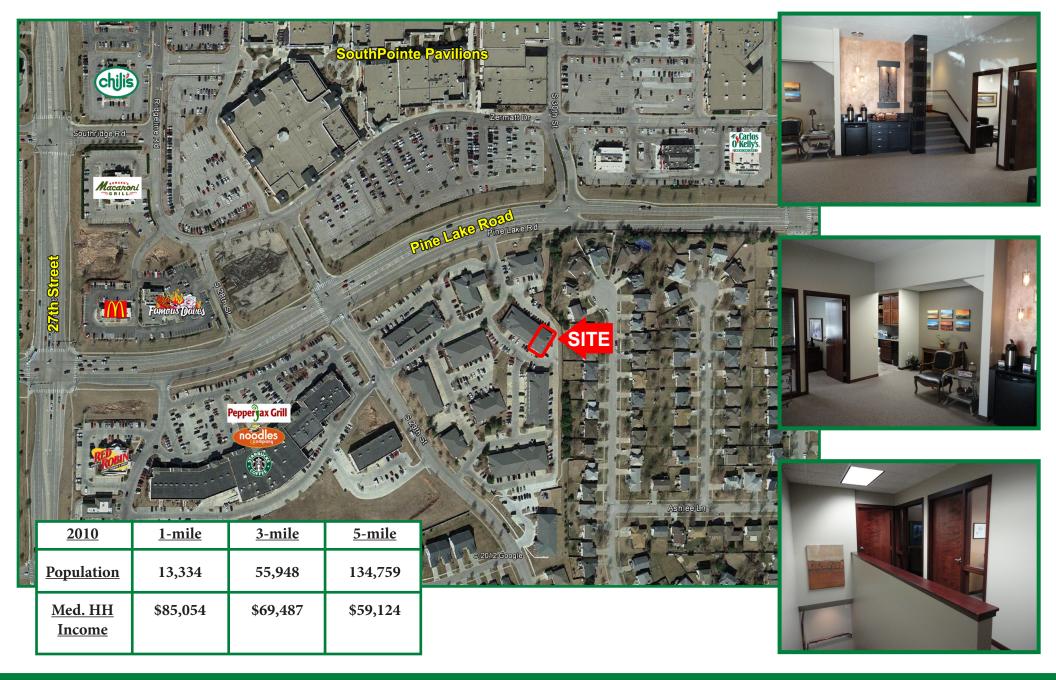

## 2935 Pine Lake Road, Suite F Lincoln, NE 68516

- High-end office condo in Pine Lake Office Park
- Two-floor space; 2,100 SF at \$14.25 NNN
- Five offices, two upstairs and three on main level
- Located in Lincoln's most desired submarket
- Within walking distance of numerous restaurants
- Contact Listing Agent for More Information