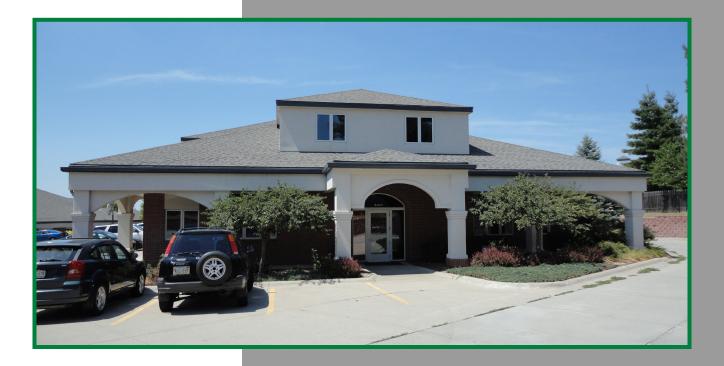

## 2935 Pine Lake Road, Suite F Lincoln, NE 68516

- High-end office condo in Pine Lake Office Park
- Two-floor space; 2,100 SF at \$14.25 NNN
- Five offices, two upstairs and three on main level
- Located in Lincoln's most desired submarket
- Within walking distance of numerous restaurants
- Contact Listing Agent for More Information