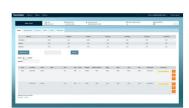

#### **OVERVIEW**

PGM has been working with clinical and reference labs for the past 30 years and developed one of the most intuitive and effective lab billing systems. Our laboratory management software automates day-to-day tasks that slow labs and their staff down. Streamline workflow, gain access to real-time analytics, customize reports and boost productivity. It adds up to cleaner claims and fewer denials. And it's all for free. You get paid faster and more accurately — and keep more of your hard-earned money.