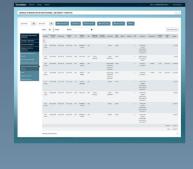

#### FINANCIAL WORKFLOW

Charge Capture & Entry Claim Submission Remittance Denial and A/R Management Set up your lab's most common codes, then watch clean claims go up and der go down thanks to simple charge entry and capture. The system comes ICD-10 ready; no extra add-on needed. And it accepts data from any LIS, removing interoperability barriers that impede information flow, adaptation and compliance.