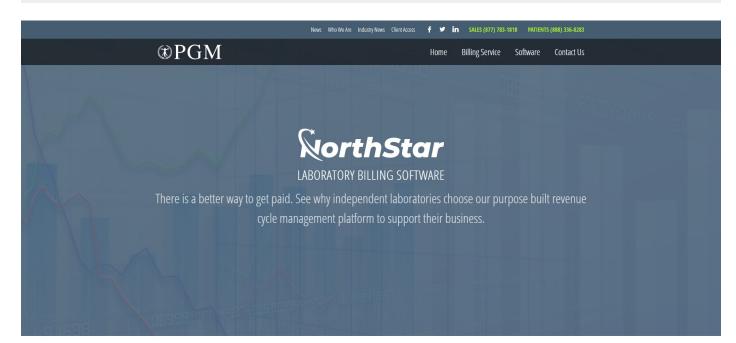

#### FINANCIAL WORKFLOW

Charge Capture & Entry Claim Submission Remittance Denial and A/R Management Set up your lab's most common codes, then watch clean claims go up and der go down thanks to simple charge entry and capture. The system comes ICD-10 ready; no extra add-on needed. And it accepts data from any LIS, removing interoperability barriers that impede information flow, adaptation and compliance.