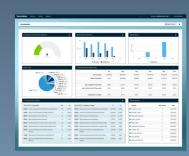

#### FINANCIAL WORKFLOW

Charge Capture & Entry Claim Submission Remittance Denial and A/R Management Set up your lab's most common codes, then watch clean claims go up and der go down thanks to simple charge entry and capture. The system comes ICD-10 ready; no extra add-on needed. And it accepts data from any LIS, removing interoperability barriers that impede information flow, adaptation and compliance.