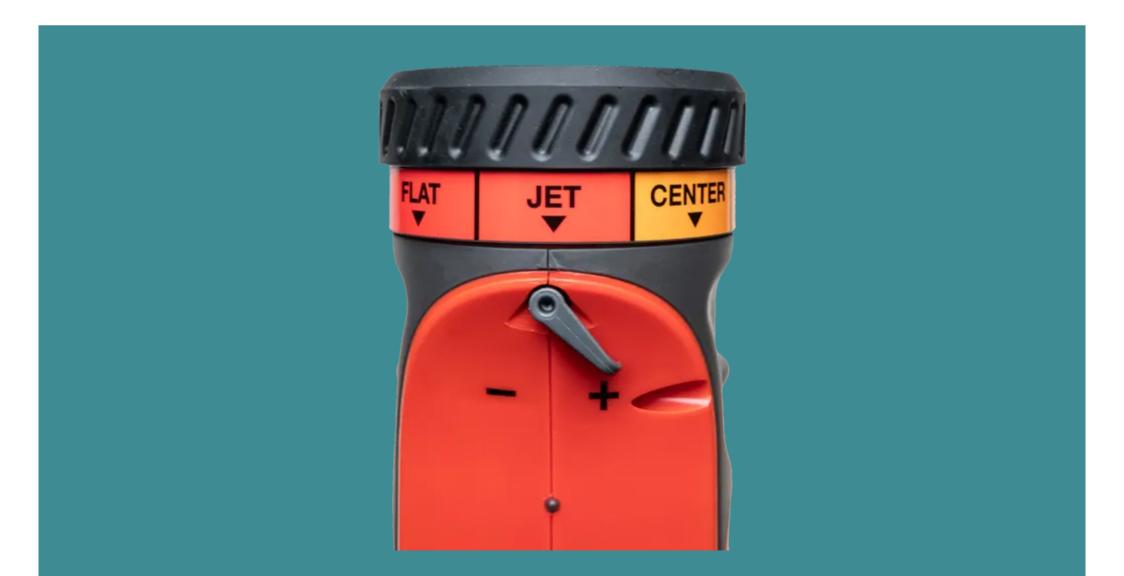

#### LAPPROVIDE ANTE ON ALL THINGS HOTWAVE™ A

https://www.rheem.com/innovations/innovation\_residential/hotwave/

| SHOWER                                                                                                                                                                                                                                                                                                     |          |
|------------------------------------------------------------------------------------------------------------------------------------------------------------------------------------------------------------------------------------------------------------------------------------------------------------|----------|
| This setting provides you with the highest flow and the maximum amount of water. Cleaning your pet, hosing down a kid after a tri<br>washing off dirty shoes from a muddy hike is faster and more efficient with warm water and the shower setting, so spray away!<br>IIIIIIIIIIIIIIIIIIIIIIIIIIIIIIIIIIII | ip to th |
| FLAT                                                                                                                                                                                                                                                                                                       |          |
| JET                                                                                                                                                                                                                                                                                                        |          |
| CENTER                                                                                                                                                                                                                                                                                                     |          |
|                                                                                                                                                                                                                                                                                                            |          |