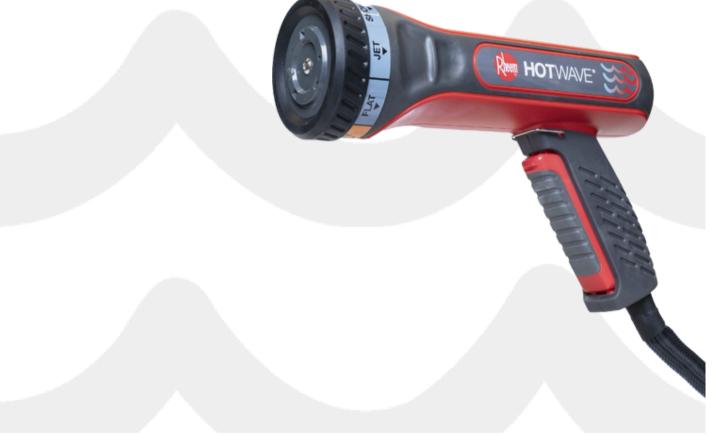

## THE MULTIPURPOSE HOSE SPRAYER **THAT NEVER RUNS** OUT OF HOT WATER

#### Hot water outdoors whenever and wherever you need it!

Safe and easy to use, HotWave gives you complete control of water temperature and the water stream, so you can use it on anything from tough jobs like cleaning your patio, to more gentle jobs like washing your dog!

# HotWave Heats Water Instantly Using Tankless Water Heating Technology.

Provides Endless Hot Water Outdoors Whenever and Wherever You Need it.