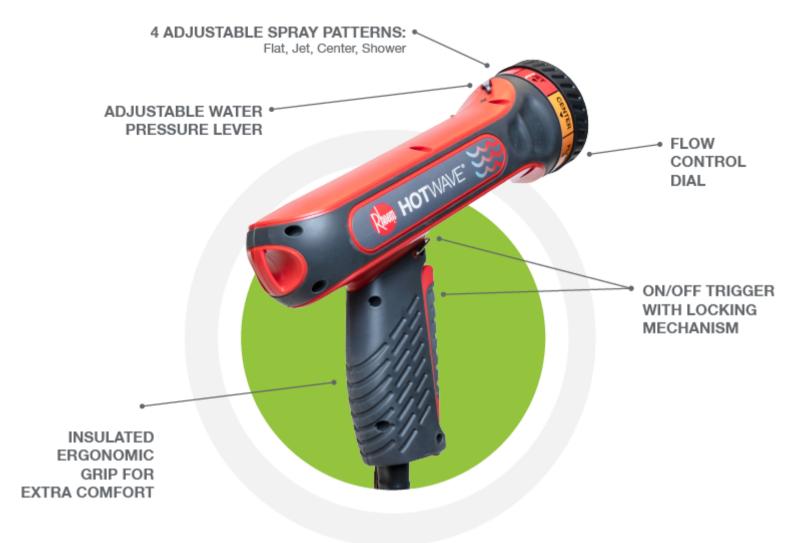

#### LAPPROVIDE ANTE ON ALL THINGS HOTWAVE™ A

https://www.rheem.com/innovations/innovation\_residential/hotwave/

| SHOWER                                                                                                                                                                                                                                                                                                     |          |
|------------------------------------------------------------------------------------------------------------------------------------------------------------------------------------------------------------------------------------------------------------------------------------------------------------|----------|
| This setting provides you with the highest flow and the maximum amount of water. Cleaning your pet, hosing down a kid after a tri<br>washing off dirty shoes from a muddy hike is faster and more efficient with warm water and the shower setting, so spray away!<br>IIIIIIIIIIIIIIIIIIIIIIIIIIIIIIIIIIII | ip to th |
| FLAT                                                                                                                                                                                                                                                                                                       |          |
| JET                                                                                                                                                                                                                                                                                                        |          |
| CENTER                                                                                                                                                                                                                                                                                                     |          |
|                                                                                                                                                                                                                                                                                                            |          |