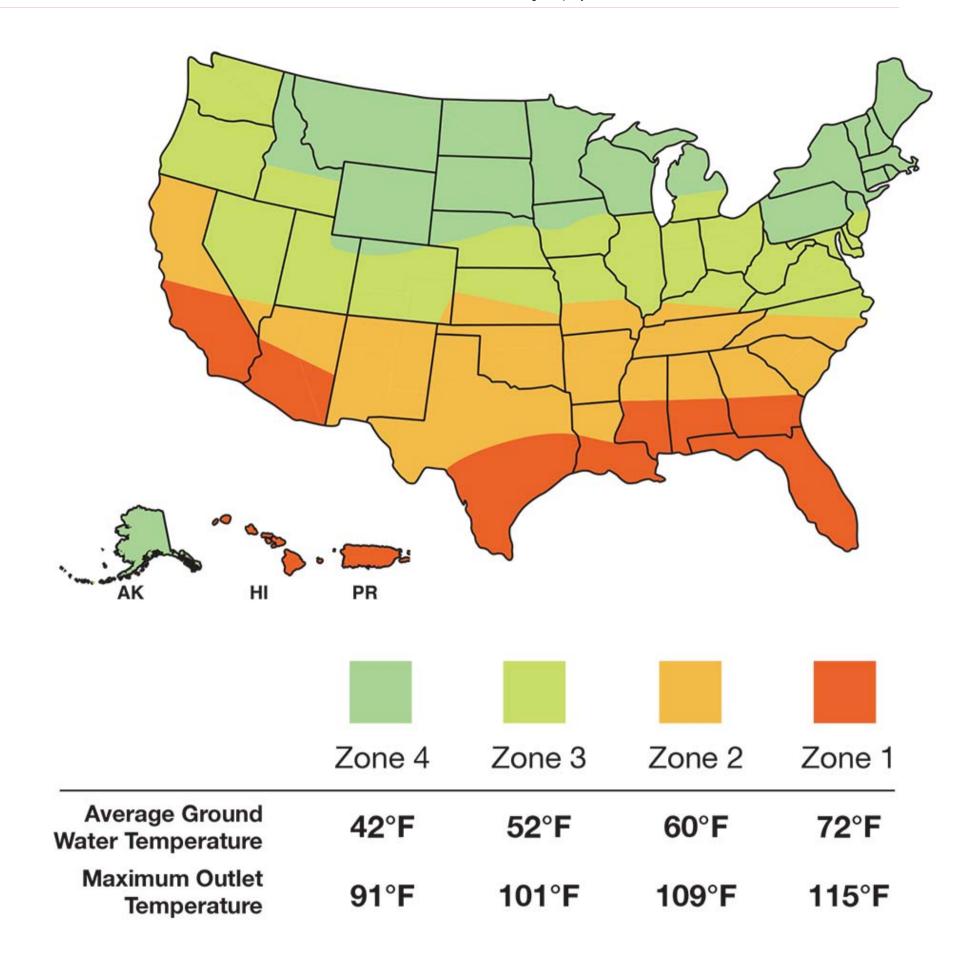

### Performance Guide

Your location's average seasonal ground water temperature will affect the performance of Hotwave®. Follow these 2 steps to confirm Hotwave® meets your needs.

Use the U.S. Ground Water Temperature Map to locate your zone. *Click on the map for step 2.* 