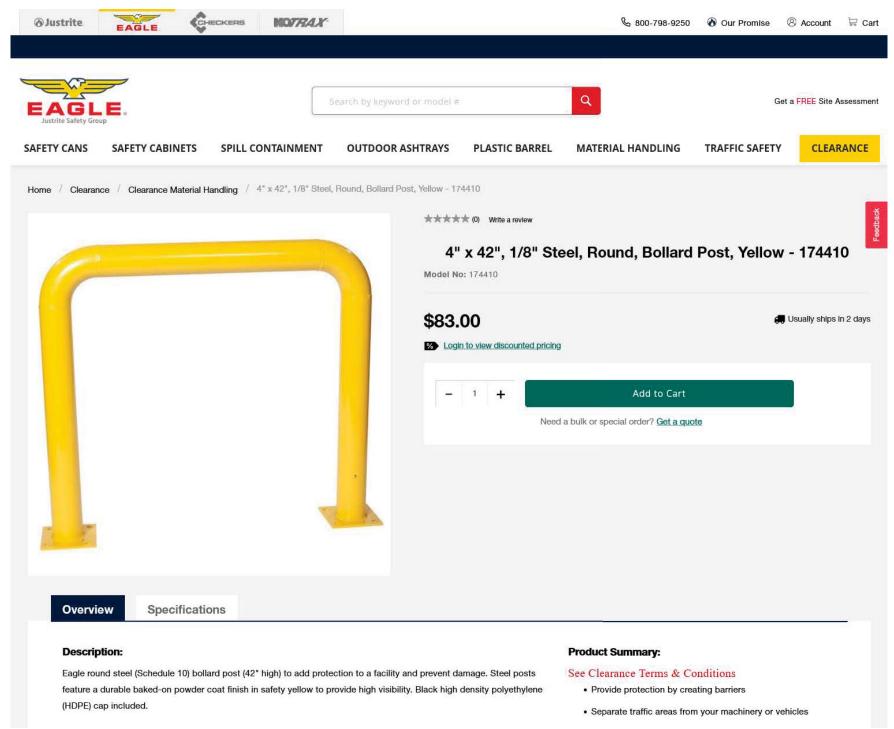

## · Guard is made of 1/8 in. (.32 cm.) thick Schedule 10 steel · Mounted on 3/8 in. (.95 cm.) steel plates with pre-drilled **Documentation** There are no file attachments for this product. Questions Reviews Be the first to review this product Get the latest updates and offers on Sign Up products from Justrite. ABOUT EAGLE MFG **HELPFUL INFO INDUSTRY GUIDES OUR FAMILY OF BRANDS** SecureTrust Trusted Commerce About Us Literature Manufacturing Justrite Statement of Quality News **Auto Shops Checkers Safety** DISCOVER Laboratories Return Policy Warranty NoTrax With over 750 products, Eagle Manufacturing Company is the most Awards and Recognition FAQ Construction AccuformNMC respected brand name for quality Careers-HR Material Handling **US Chemical Storage** craftsmanship and best value. An