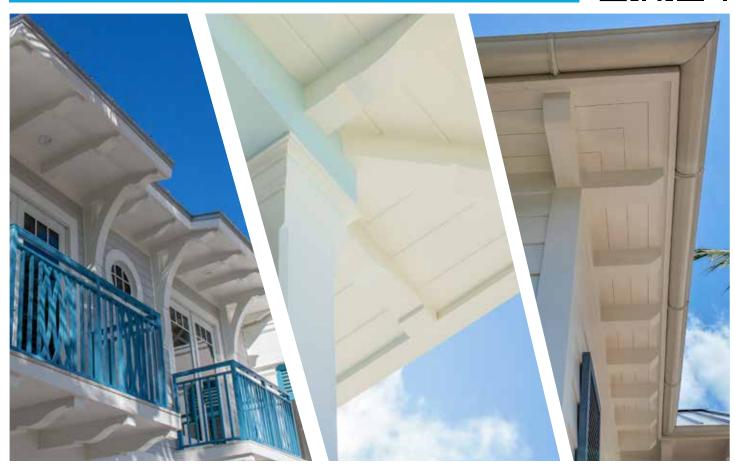

HB PVC Soffit Systems typically have 4 components - fascia, soffit panel, frieze board and rafter tails. These components can be used together as a system or individually. Our v-groove soffit panel and rafter tails create the appearance of a traditional timber framed roof with tongue and groove roof decking.

Scan QR Code to see more on our Soffit portfolio.