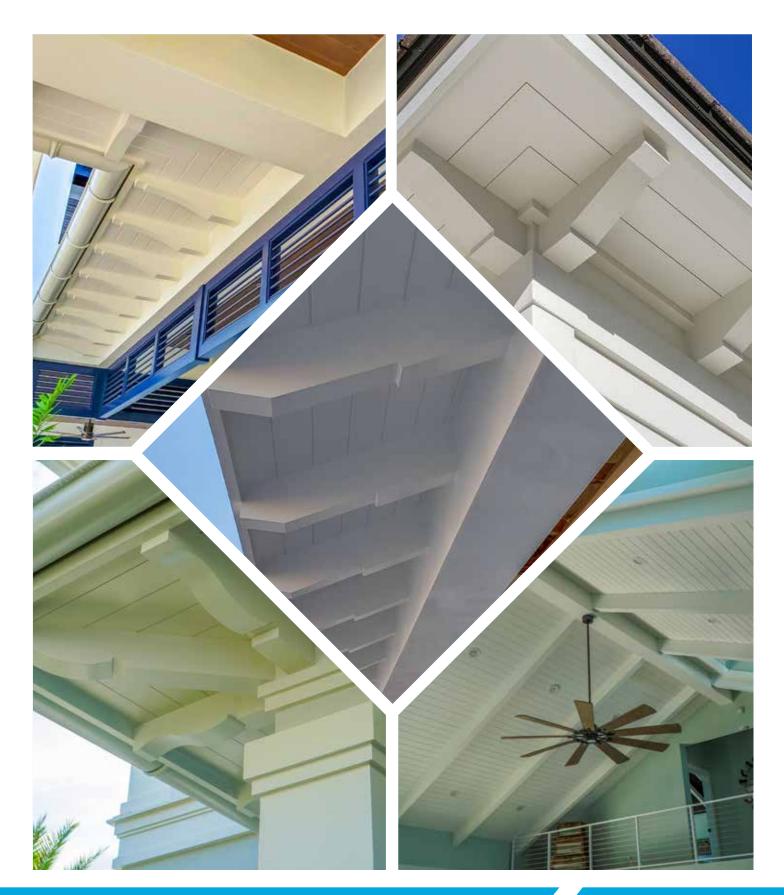

HB PVC Soffit Systems typically have 4 components - fascia, soffit panel, frieze board and rafter tails. These components can be used together as a system or individually. Our v-groove soffit panel and rafter tails create the appearance of a traditional timber framed roof with tongue and groove roof decking.

Scan QR Code to see more on our Soffit portfolio.