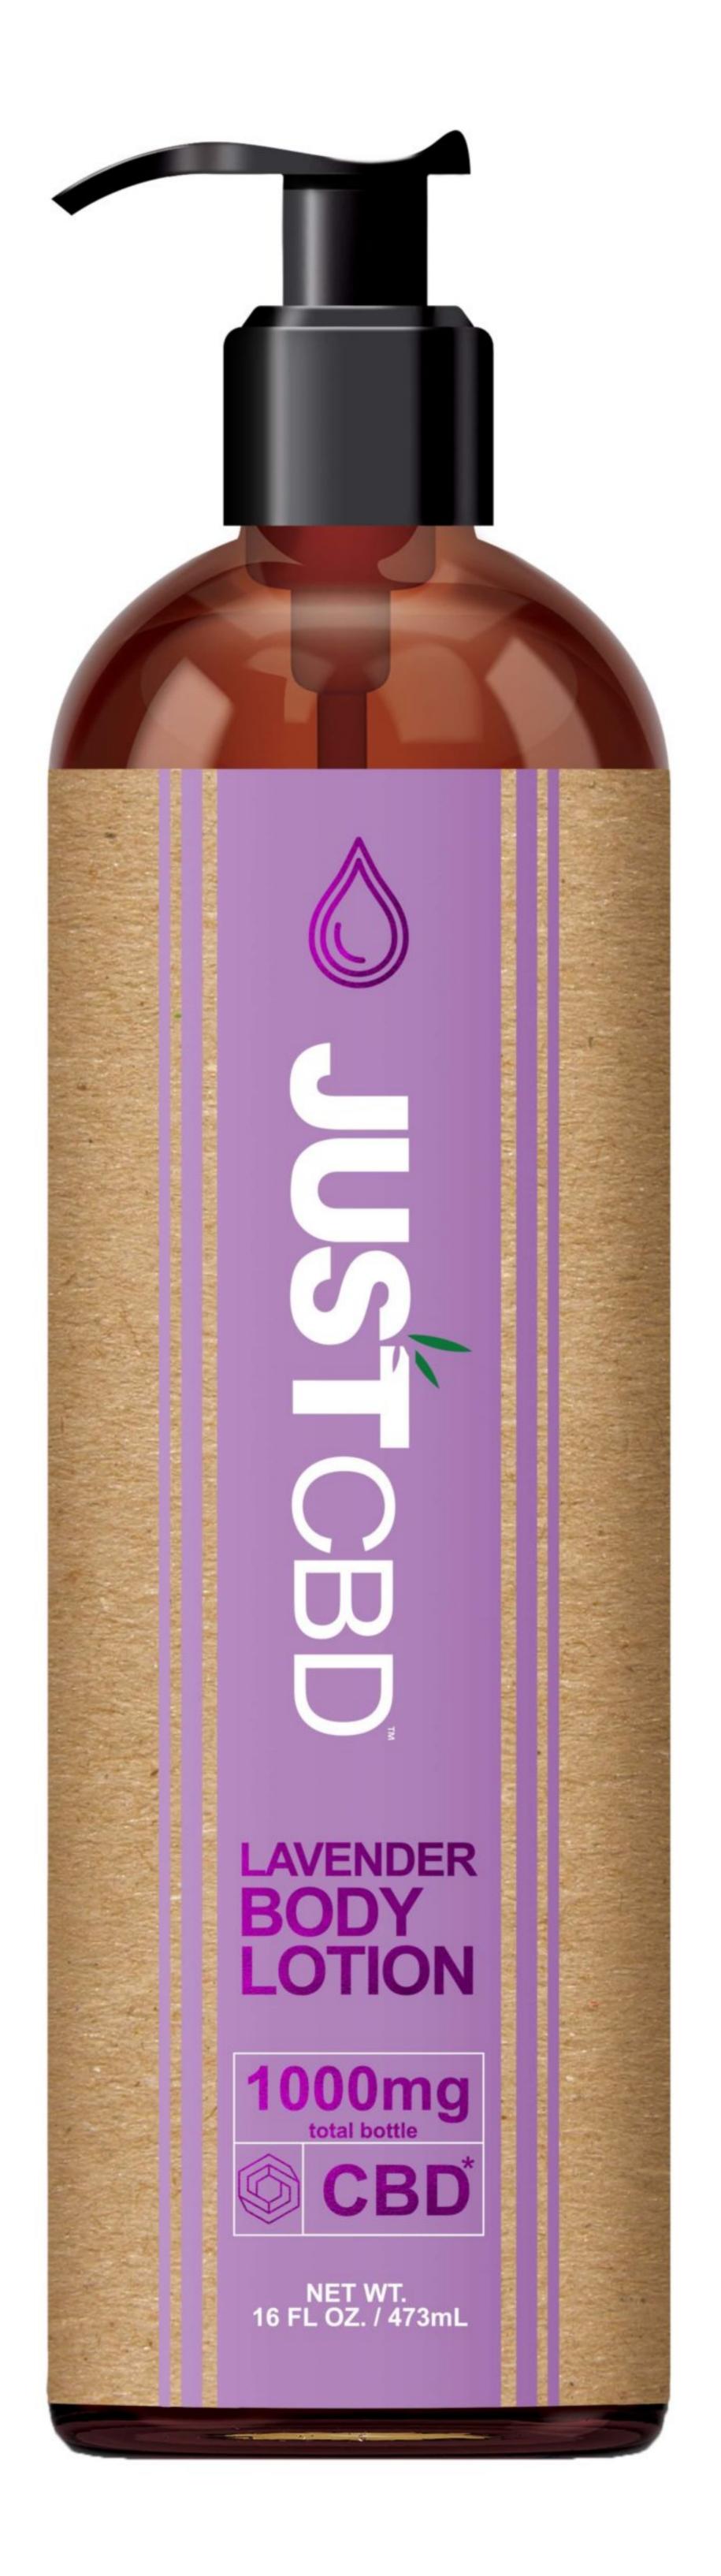

## **CBD Body Lotion Lavender**

| \$9.99 – \$  | 19.99 |
|--------------|-------|
| Body Lotions |       |
|              |       |

\*\*\* \* \* 20 Reviews Rak a question

SKU: 696831877463

|                        |   | Category: <u>CBD Bath Bombs &amp; Hemp Soap</u>                                                                                                                                                                                                                                                                  |           |
|------------------------|---|------------------------------------------------------------------------------------------------------------------------------------------------------------------------------------------------------------------------------------------------------------------------------------------------------------------|-----------|
|                        |   |                                                                                                                                                                                                                                                                                                                  |           |
| Description            | > | Description                                                                                                                                                                                                                                                                                                      |           |
| Additional information |   | Relief is just a few pumps away! Our classic CBD lotion is back, and this time with the soothing so<br>lavender. With CBD, lavender, and the hydrating properties of aloe vera, this botanical blend is th<br>ultimate sensory experience for a good night's sleep. This CBD body lotion's lavender scent is esp | ie        |
| Reviews                |   | welcome after a warm evening bath.                                                                                                                                                                                                                                                                               | reciality |
|                        |   | How does CBD Body Lotion help with dry skin?                                                                                                                                                                                                                                                                     | +         |
|                        |   | Does CBD Body Lotion help to treat eczema?                                                                                                                                                                                                                                                                       | +         |