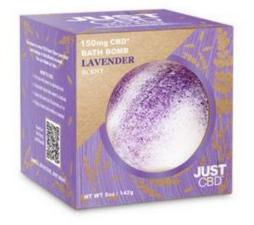

## CBD Bath Bomb

## ★★★★★ 106 Reviews 🔜 Ask a question

\$7.99

Ð

Hot bath: check, aromatherapy: check, CBD: check! CBD bath bombs give you the deluxe package for relaxation, formulated to give you the evening of tranquility you deserve!

Our artisan bath bombs are made with epsom salts, which are known to help promote the easing of muscle tension, as well as witch hazel for inflammation. This bathtime blend is complete with 150 grams of pure CBD isolate and natural, heavenly fragrance, available in five sothing scents.

JustCBD now offers the top CBD oil bath bomb to help men and women relax at home. Combining a soothing bath with 150mg of powerful CBD oil, our CBD bath bomb has both physical and emotional benefits. Try each CBD bath bomb recipe, including Rose, Lavender, Eucalyptus, Citrus and Sweet Cherry scents. Your mind and body will feel completely at ease in no time.

SKU: 786032060815 Category: <u>CBD Bath Bombs & Hemp Soap</u>

0

**2** 

Q