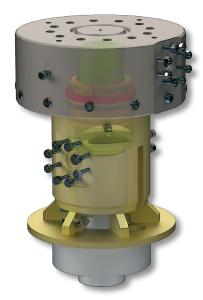

## 11" Speed-Lock™ Wellhead System

The 11" Speed-Lock™ Wellhead System is a compact speed head system offered in 5,000 and 10,000 PSI ratings. This system features a Quick Connect (QC) BOP Connector to save valuable rig time and improve safety. The speed head can support both a high-capacity slip casing hanger or a mandrel casing hanger that will support downhole rotation. This system incorporates Atlas' Sure-Lock™ Technology, eliminating problem prone external locking pins. Both slip-on-weld and through riser landing designs are available to meet your requirements. For drilling abandonment support, a production casing back pressure valve (BPV) can be set with a quick connect low-profile temporary abandonment (TA) cap. The machine out target flange in the TA cap provides a safe and efficient support for wet shoe contingencies.