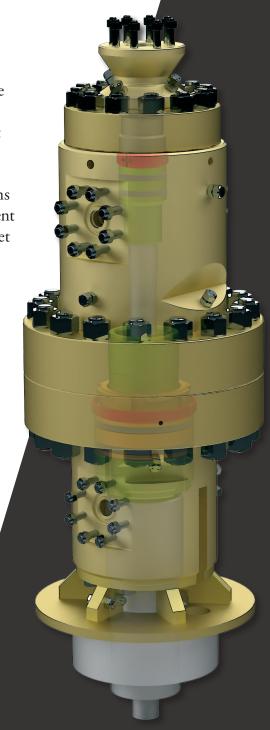

## 11" Speed-Lock™ Wellhead System

The 11" Speed-Lock™ Wellhead System is a compact speed head system offered in 5,000 and 10,000 PSI ratings. This system features a Quick Connect (QC) BOP Connector to save valuable rig time and improve safety. The speed head can support both a high-capacity slip casing hanger or a mandrel casing hanger that will support downhole rotation. This system incorporates Atlas' Sure-Lock™ Technology, eliminating problem prone external locking pins. Both slip-on-weld and through riser landing designs are available to meet your requirements. For drilling abandonment support, a production casing back pressure valve (BPV) can be set with a quick connect low-profile temporary abandonment (TA) cap. The machine out target flange in the TA cap provides a safe and efficient support for wet shoe contingencies.