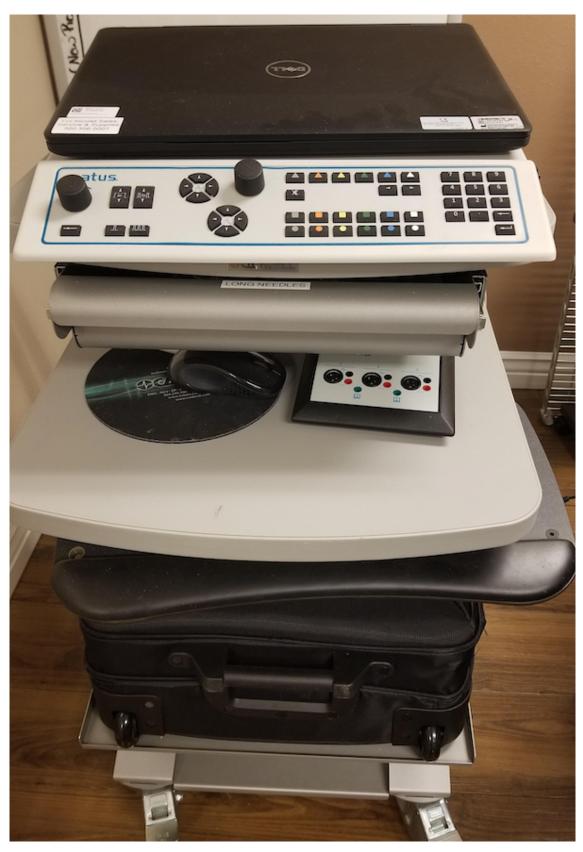

# Built and sold in 2020

## Win 10 laptop

Continuing Excellence in Electrodiagnostic Systems

Reliability, Performance, Portability – Exceptional Value

#### Efficiency

- Three channel amplifier that allows for electrodes to remain in place, accommodating the most common modalities
- Triple programmable foot-switch supports hands-free operation, and a (motor, sensory, needle EMG)
- Lightweight system that travels easily in a roller case or can be cart mounted

## High Quality

- All-in-one electrodiagnostic system with dedicated controls
- Integrated stimulators
- Exceptional audio
- Low noise levels for exceptional signal quality

#### **Exceptional Value**

- Affordable equipment that meets your diagnostic needs and your practice needs
- The UltraPro S100 system includes instructional video, help menu and training classes, virtually eliminating training expenses.

## Trouble-Free Installation

- Three cables with unique connectors so setup is easy
- No installation support is required.
- Minimal set up time, allows you to start performing studies immediately
- On-screen help provides immediate assistance reducing the need for technical support

Ease of Use

- Simple user interface allows you to navigate through procedures quickly to reduce testing time
- The one-button EMR interface allows you to connect results more efficiently to electronic medical records
- Automatic reporting, online summaries and built-in reference value database saves you time and generates reports faster