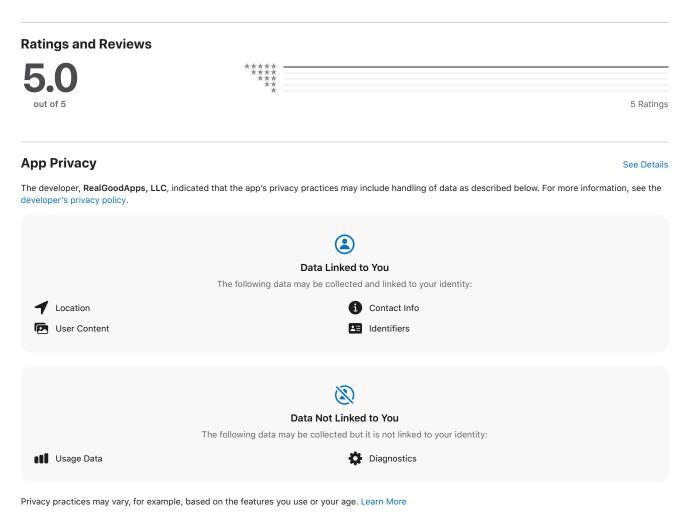

ownl       | oad apps. |         |   |   |
|      | J<br>J            |      |          | Bid Cana<br>RealGoodAp<br>Designed fo | ops, LLC<br>or iPad |           |         |   |   |

# **iPad Screenshots**



 $\checkmark$ 

Bid Canary is a mobile app used to connect clients with contractors to complete their next project of any size. Unlike other apps, Bid Canary encourages contractors to provide bids remotely via the use of detailed project information with pictures, videos, and any other applicable information.

Bid Canary is fast, easy, and secure. It helps reduce the amount of time it takes to get projects started and also ensures that bids are given objectively due to the built-in anonymity feature.

Clients decide if and when they share their personal details to start the project.



### Information

Seller RealGoodApps, LLC

Size 75.8 MB

#### Category Productivity

Compatibility **iPhone** Requires iOS 12.0 or later.

iPad Requires iPadOS 12.0 or later.

iPod touch Requires iOS 12.0 or later.

Mac

Requires macOS 11.0 or later and a Mac with Apple M1 chip.

Languages

# 4/4/2021

|                                               |                              | Bid C                       | Canary on the App Store |              |              |
|-----------------------------------------------|------------------------------|-----------------------------|-------------------------|--------------|--------------|
| Age Rating                                    |                              |                             |                         |              |