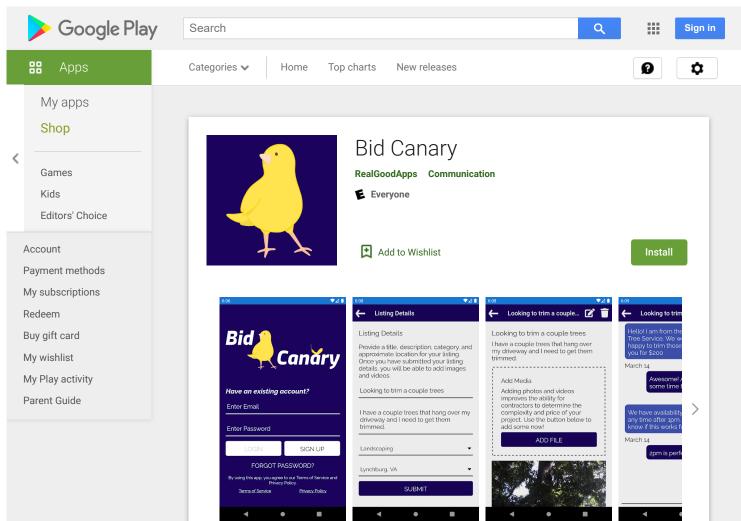

# Contact Us

<u>support@bidcanary.com</u>

Copyright © 2021 RealGoodApps, LLC

Bid Canary is a mobile app used to connect clients with contractors to complete their next project of any size. Unlike other apps, Bid Canary encourages contractors to provide bids remotely via the use of detailed project information with pictures, videos, and any other applicable information.

Bid Canary is fast, easy, and secure. It helps reduce the amount of time it takes to get projects started and also ensures that bids are given objectively due to the built-in anonymity feature.

# **iPad Screenshots**

 $\checkmark$ 

Bid Canary is a mobile app used to connect clients with contractors to complete their next project of any size. Unlike other apps, Bid Canary encourages contractors to provide bids remotely via the use of detailed project information with pictures, videos, and any other applicable information.

Bid Canary is fast, easy, and secure. It helps reduce the amount of time it takes to get projects started and also ensures that bids are given objectively due to the built-in anonymity feature.

Clients decide if and when they share their personal details to start the project.