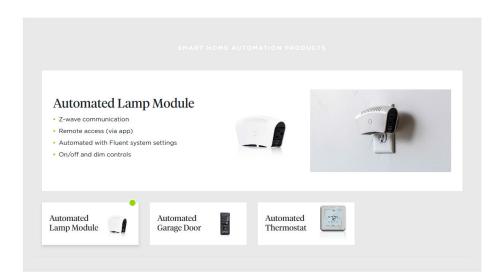

# The Fluent app with the Automation package allows you to not only know what's going on in your home but also control it.