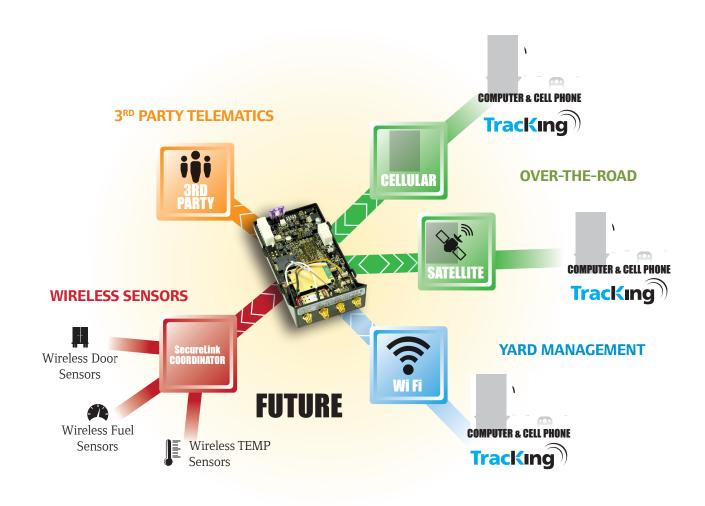

Multiple wireless technologies converge on this robust platform, making it "future proof." Cellular, Wi-Fi and GPS capabilities offer fleet owners multiple communication options as well as a way to leverage their existing Wi-Fi infrastructure. The Secure Link Coordinator offers the ability to connect wireless sensors across the trailer, lowering installation costs. A 3rd party interface offers a gateway for telematics providers to communicate with the Thermo King unit.

Thermo King's REB wireless platform is innovative, efficient and eliminates the need to have multiple communication devices. A single antenna supports all four wireless technologies. A back-up battery is included with the TracKing cellular REB, ensuring up-time and seamless connectivity with the refrigerated trailer.