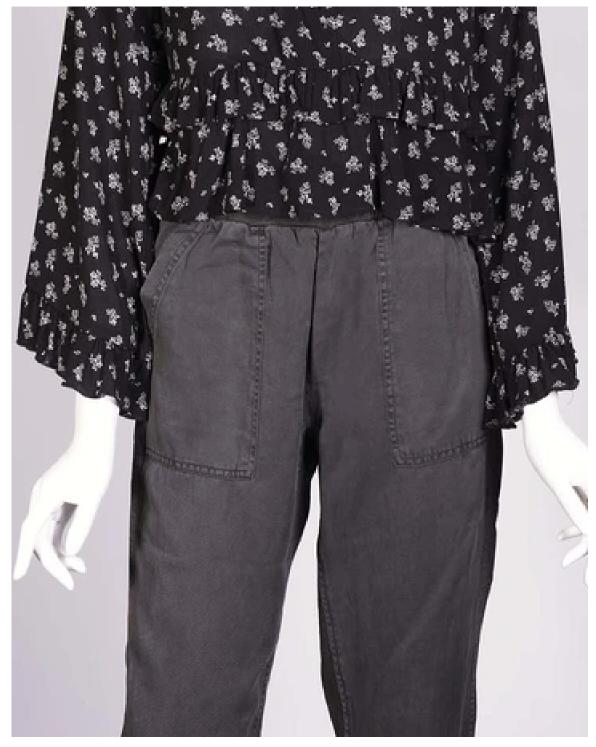

## TIE FRONT BELL SLEEVE TOP \$2197

Size

S

Color

Black/White

Material

100% Rayon

Quantity