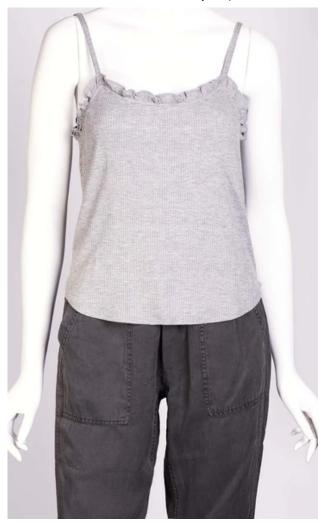

https://wemypeople.com 3/10

Scallop Trim Ribbed Cami With Adjustable Strap

\$13<sup>97</sup> \$42<sup>00</sup>

SAVE \$28.03

Mesh Inlay Babydoll Sleeveless Tee

\$1497 \$4600

SAVE \$31.03

Drawstring Cuffed Knit Short