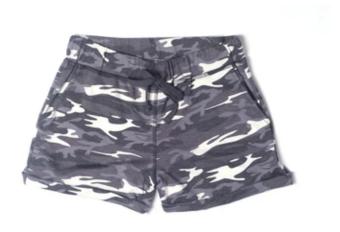

https://wemypeople.com 3/10

Scallop Trim Ribbed Cami With Adjustable Strap

\$13<sup>97</sup> \$42<sup>00</sup>

SAVE \$28.03

Mesh Inlay Babydoll Sleeveless Tee

\$1497 \$4600

SAVE \$31.03

Drawstring Cuffed Knit Short