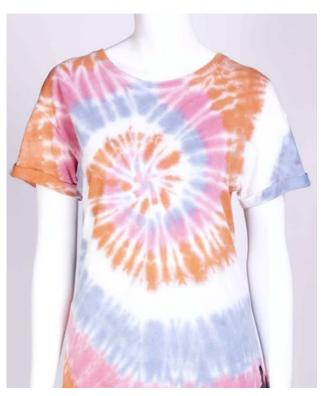

\$14<sup>97</sup> \$46<sup>99</sup>

SAVE \$31.03

Cupcake Bell Sleeve Top

\$23<sup>97</sup> \$69<sup>00</sup>

SAVE \$45.03

Cuffed Sleeve Tie Dye Tee

\$16<sup>97</sup> \$49<sup>00</sup>

SAVE \$32.03