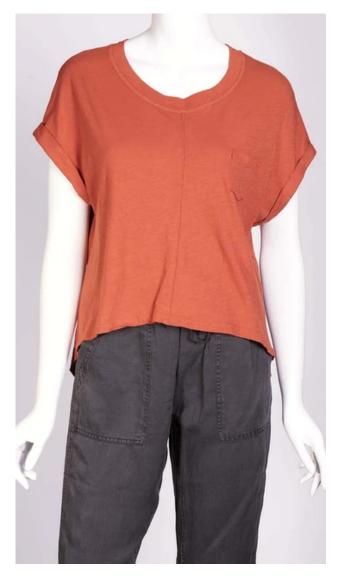

\$14<sup>97</sup> \$46<sup>99</sup>

SAVE \$31.03

Cupcake Bell Sleeve Top

\$23<sup>97</sup> \$69<sup>00</sup>

SAVE \$45.03

Cuffed Sleeve Tie Dye Tee

\$16<sup>97</sup> \$49<sup>00</sup>

SAVE \$32.03