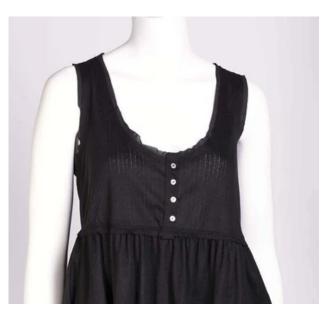

https://wemypeople.com 3/10

Scallop Trim Ribbed Cami With Adjustable Strap

\$13<sup>97</sup> \$42<sup>00</sup>

SAVE \$28.03

Mesh Inlay Babydoll Sleeveless Tee

\$1497 \$4600

SAVE \$31.03

Drawstring Cuffed Knit Short