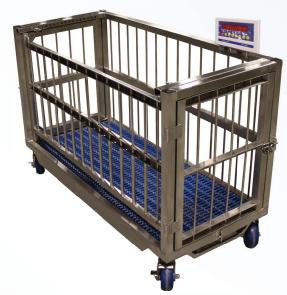

## Animal Transport Cart with scale

The Animal Transport Cart (with Scale) is designed to provide a safe environment for the temporary housing or transport of large animals such as sheep, swine and canine. This unit also includes a removable scale with rubber mat that can be used to weigh the animals.

- Open top animal transport cart designed for sheep, pigs and dogs
- Made from 304 stainless steel tubular, c-channel and rod construction
- Removable excreta pan accessed from either side
- Includes removable scale with rubber mat
- 5" stainless/polyurethane casters, 2 with brakes
- 24" W x 54" D x 36" H, 61cm W x 137cm D x 91.5cm H