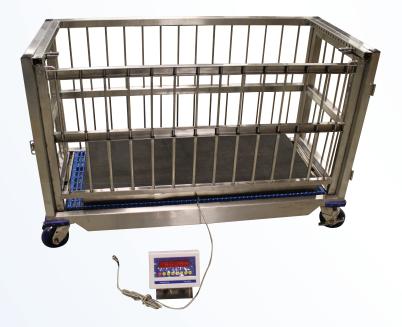

## Animal Transport Cart with scale

The Animal Transport Cart (with Scale) is designed to provide a safe environment for the temporary housing or transport of large animals such as sheep, swine and canine. This unit also includes a removable scale with rubber mat that can be used to weigh the animals.

- Open top animal transport cart designed for sheep, pigs and dogs
- Made from 304 stainless steel tubular, c-channel and rod construction
- Removable excreta pan accessed from either side
- Includes removable scale with rubber mat
- 5" stainless/polyurethane casters, 2 with brakes
- 24" W x 54" D x 36" H, 61cm W x 137cm D x 91.5cm H