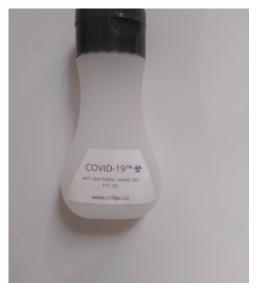

# COVID-19™ &

ANTI-BACTERIAL HAND GEL

3 FL OZ.

Cost: \$15.00 USD, plus shipping costs. We ship globally.

Minimum order 1000 units. Subject to supplier availability.\