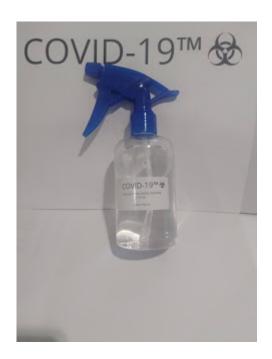

#### ANTI-BACTERIAL HAND SANITIZER SPRAY

8 FL OZ.

Cost: \$30.00 USD, plus shipping costs.

We ship globally. Minimum order 1000 units. Subject to supplier availability.