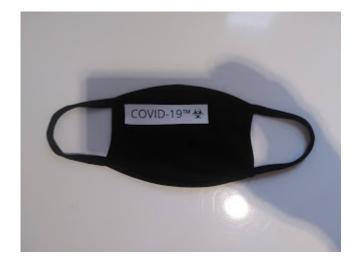

#### **RE-USABLE FACE MASKS**

Cost: \$20.99 USD each, plus shipping costs.

We ship globally. Minimum order 1000 units. Subject to supplier availability.

Note: Face Mask design may change due to supply availability.