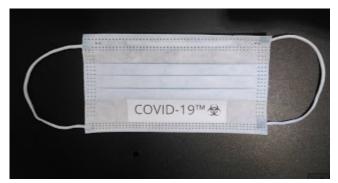

### DISPOSABLE FACE MASKS

Cost: \$2.99 USD each, plus shipping costs.

We ship globally. Minimum order 1000 units. Subject to supplier availability.

Note: Face Mask design may change due to supply availability.