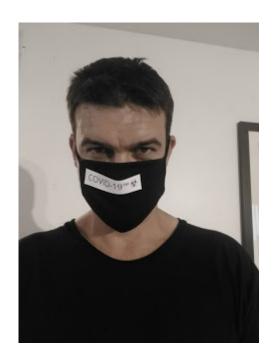

#### **RE-USABLE FACE MASKS**

Cost: \$20.99 USD each, plus shipping costs.

We ship globally. Minimum order 1000 units. Subject to supplier availability.

Note: Face Mask design may change due to supply availability.