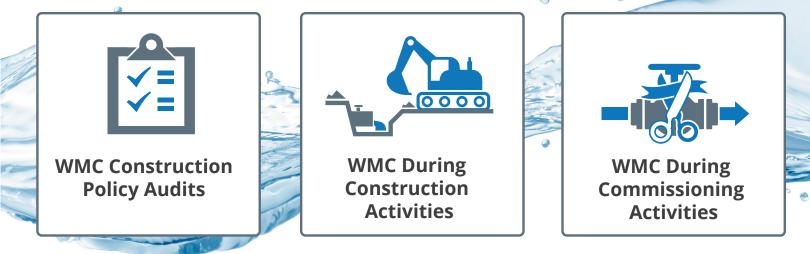

As part of advancing best practices for your organization's water management program, through the **phiConstruction** service offerings Phigenics works with your water management team to address water safety issues during construction activities, including:

- Alignment with ANSI/ASHRAE Standard 188 (2018)
  - + Section 4.2 Building Owner Requirements (during construction)
  - + Section 8.4 Commissioning (during building start-up and operations)
- ✓ Water service disruptions during demolition, new construction and renovation activities
- Soil / sediment invasion of water systems